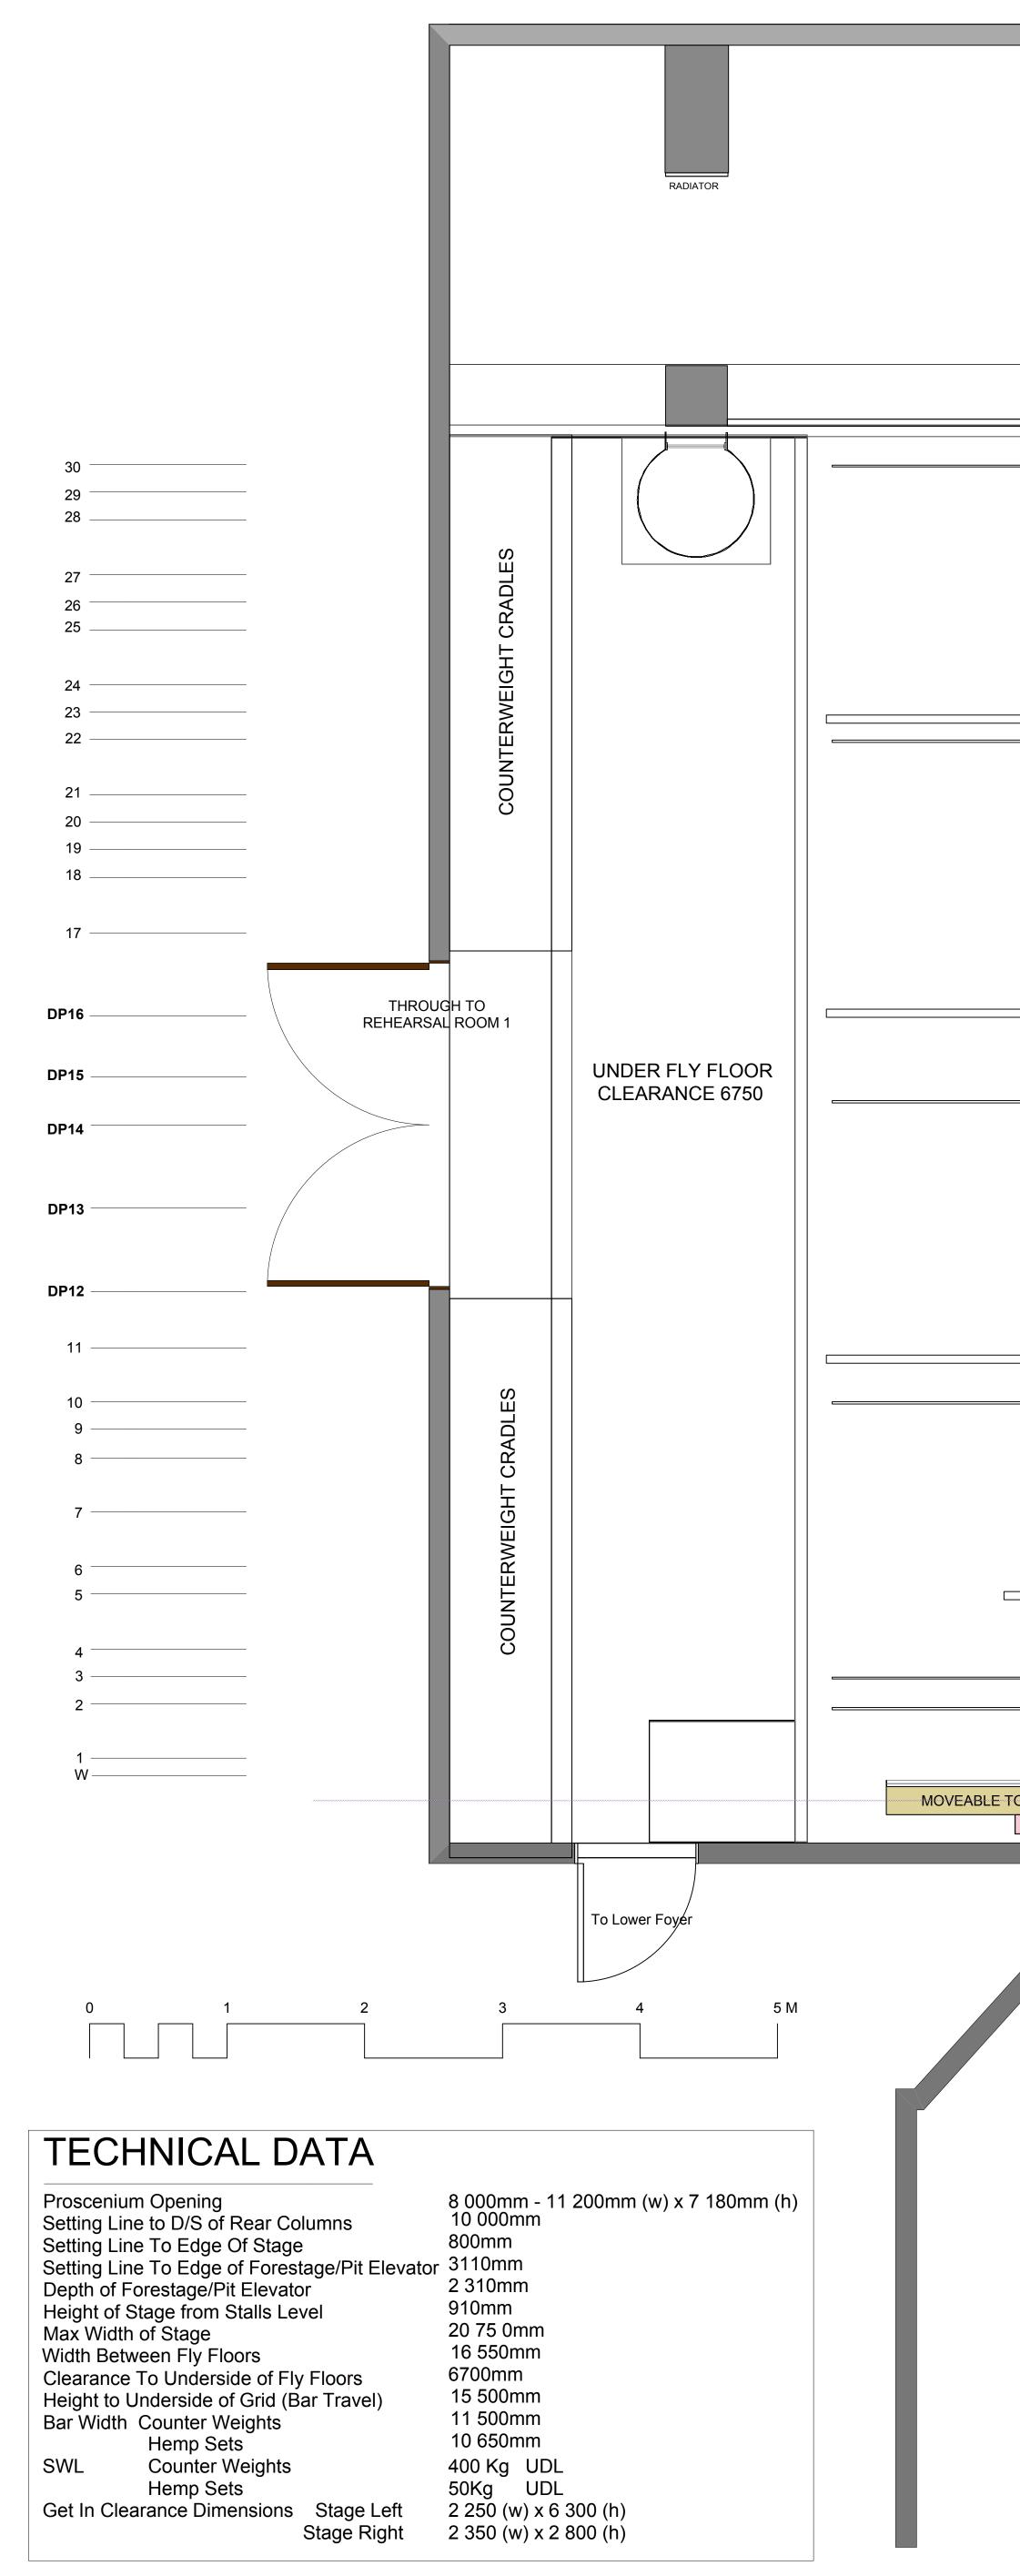

## <u>/ECTORWORKS EDUCATIONAL VERSION</u>

| RADIATOR  | RADIATOR                                                            | RADIATOR RADIATO | R                                                                                                                                                  |
|-----------|---------------------------------------------------------------------|------------------|----------------------------------------------------------------------------------------------------------------------------------------------------|
|           | <u> </u>                                                            |                  |                                                                                                                                                    |
|           | 27<br>26<br>25<br>23<br>22                                          |                  |                                                                                                                                                    |
|           | 21<br>20<br>19<br>18                                                |                  |                                                                                                                                                    |
|           |                                                                     |                  |                                                                                                                                                    |
|           | 13                                                                  |                  |                                                                                                                                                    |
|           |                                                                     |                  |                                                                                                                                                    |
| TORMENTOR | w                                                                   |                  | MOVEABLE TORMENTOR                                                                                                                                 |
|           | EDGE OF STAGE AREA<br>¢<br>EDGE OF ORCHESTRA PIT/FORESTAGE ELEVATOR | ٦                |                                                                                                                                                    |
|           |                                                                     |                  | <u>General I</u><br>1. Check<br>2. Class<br>3. Substa<br>4. Setting<br>5. Tidied<br>6. Chang<br><b>2013 Up</b><br>1. Added<br>2. Chang<br>3. Remov |

and updated January 2012 (S.Macluskie ayer re-structure March 2012 (S.Cook) Walk up trap added march 2012 (S.Cook) ne Changed to 800mm from Front of Stage Auditorium Lines Dec 2012 Setting & Centre LInes to "Guides"

& DSR Door Access

rosc Wall L&R Il extra symbol folders to reduce file size

| extra | symbol   | folders to reduce file size |
|-------|----------|-----------------------------|
|       | Director | Beniamin Davis              |