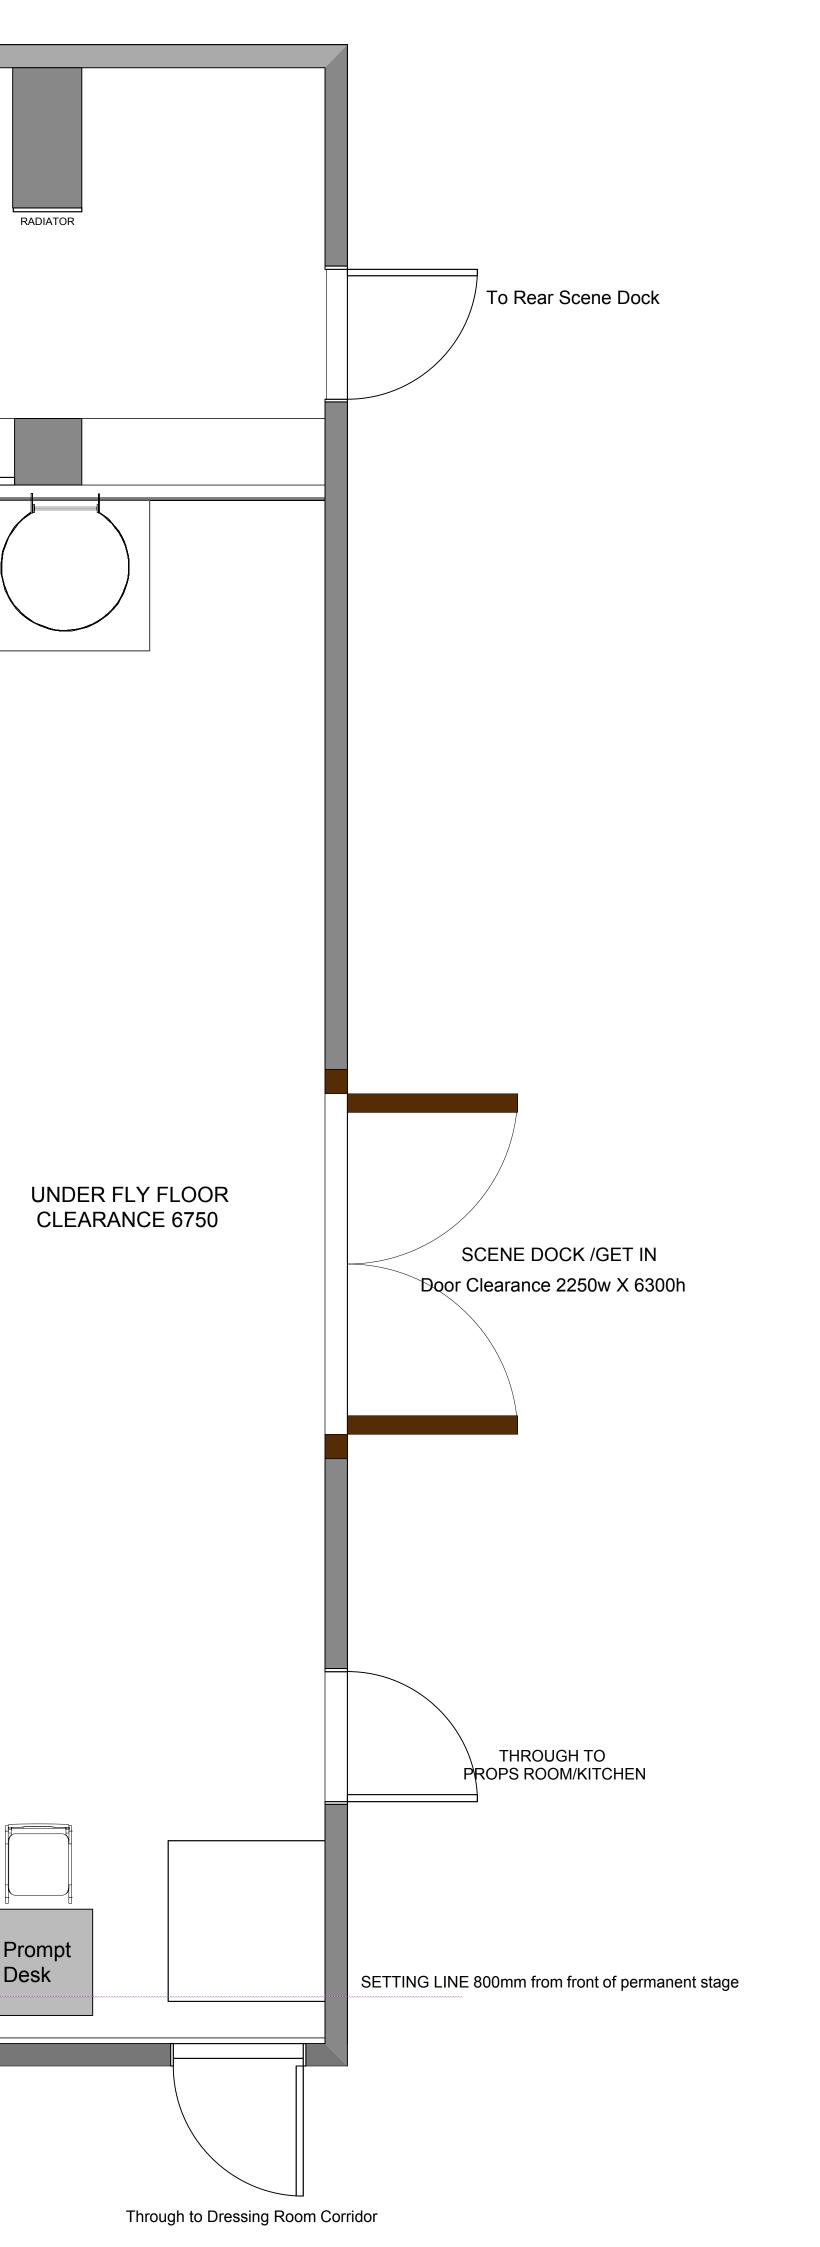

## <u>/ECTORWORKS EDUCATIONAL VERSION</u>

| RADIATOR  | RADIATOR                                                            | RADIATOR RADIATO | R                                                                                                                                                  |
|-----------|---------------------------------------------------------------------|------------------|----------------------------------------------------------------------------------------------------------------------------------------------------|
|           | <u> </u>                                                            |                  |                                                                                                                                                    |
|           | 27<br>26<br>25<br>23<br>22                                          |                  |                                                                                                                                                    |
|           | 21<br>20<br>19<br>18                                                |                  |                                                                                                                                                    |
|           |                                                                     |                  |                                                                                                                                                    |
|           | 13                                                                  |                  |                                                                                                                                                    |
|           |                                                                     |                  |                                                                                                                                                    |
| TORMENTOR | w                                                                   |                  | MOVEABLE TORMENTOR                                                                                                                                 |
|           | EDGE OF STAGE AREA<br>¢<br>EDGE OF ORCHESTRA PIT/FORESTAGE ELEVATOR | ٦                |                                                                                                                                                    |
|           |                                                                     |                  | <u>General I</u><br>1. Check<br>2. Class<br>3. Substa<br>4. Setting<br>5. Tidied<br>6. Chang<br><b>2013 Up</b><br>1. Added<br>2. Chang<br>3. Remov |

and updated January 2012 (S.Macluskie ayer re-structure March 2012 (S.Cook) Walk up trap added march 2012 (S.Cook) ne Changed to 800mm from Front of Stage Auditorium Lines Dec 2012 Setting & Centre LInes to "Guides"

& DSR Door Access

rosc Wall L&R Il extra symbol folders to reduce file size

| extra | symbol   | folders to reduce file size |
|-------|----------|-----------------------------|
|       | Director | Beniamin Davis              |