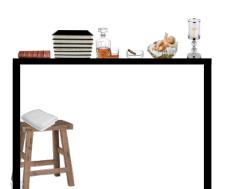

### <u>Act 1</u>

**Props Shelf** 

• 6x Bibles Leave space on Act 1 shelf for Cigar, Ashtray, Decanter of Whiskey, Whiskey Glass, Book

#### **Floor Space**

- Wingback Chair, Side Table
- White square marked out in DSR Wing for the wooden Stool and the White Linen folded and pre-set on the stool.
- Sack Barrel w/ old iron, 2x Embroidery hoop w/ cloth, needle, thread, Flour, Beans, Shoes, Cigarettes, Lighter, Batteries
- Wooden Side Table with Assorted Medical Bottles, Water Jug and Glass on top