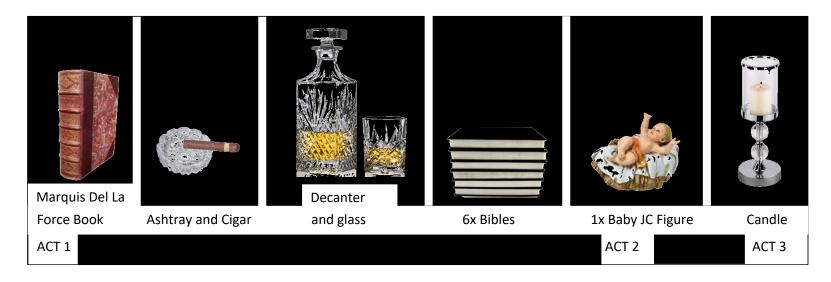

### <u>Act 1</u>

**Props Shelf** 

• 6x Bibles Leave space on Act 1 shelf for Cigar, Ashtray, Decanter of Whiskey, Whiskey Glass, Book

#### <u>Act 2</u>

**Props Shelf** 

Baby Jesus figure

#### <u>Act 3</u>

Props Shelf 1x candle SR Wing Layout

DSR

USR

| 2              |  |      |
|----------------|--|------|
| erden<br>erden |  | ecae |

**Props Table** 