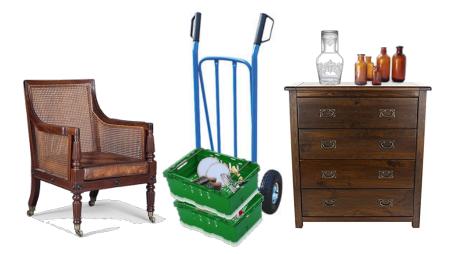

#### **Floor Space**

- Wingback Chair, Side Table
- White square marked out in DSR Wing for the wooden Stool and the White Linen folded and pre-set on the stool.
- Sack Barrel w/ old iron, 2x Embroidery hoop w/ cloth, needle, thread, Flour, Beans, Shoes, Cigarettes, Lighter, Batteries
- Wooden Side Table with Assorted Medical Bottles, Water Jug and Glass on top

## USR

Sack Barrel and Crate Layout