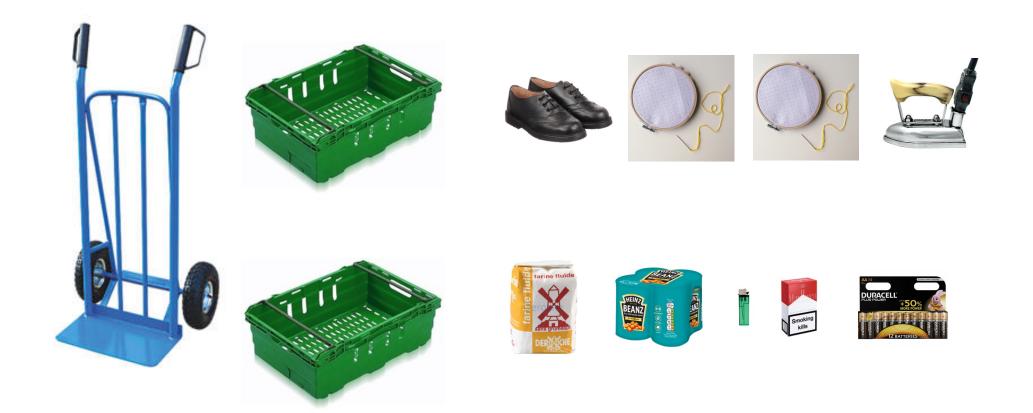

#### **Floor Space**

- Wingback Chair, Side Table
- White square marked out in DSR Wing for the wooden Stool and the White Linen folded and pre-set on the stool.
- Sack Barrel w/ old iron, 2x Embroidery hoop w/ cloth, needle, thread, Flour, Beans, Shoes, Cigarettes, Lighter, Batteries
- Wooden Side Table with Assorted Medical Bottles, Water Jug and Glass on top

## USR

Sack Barrel and Crate Layout