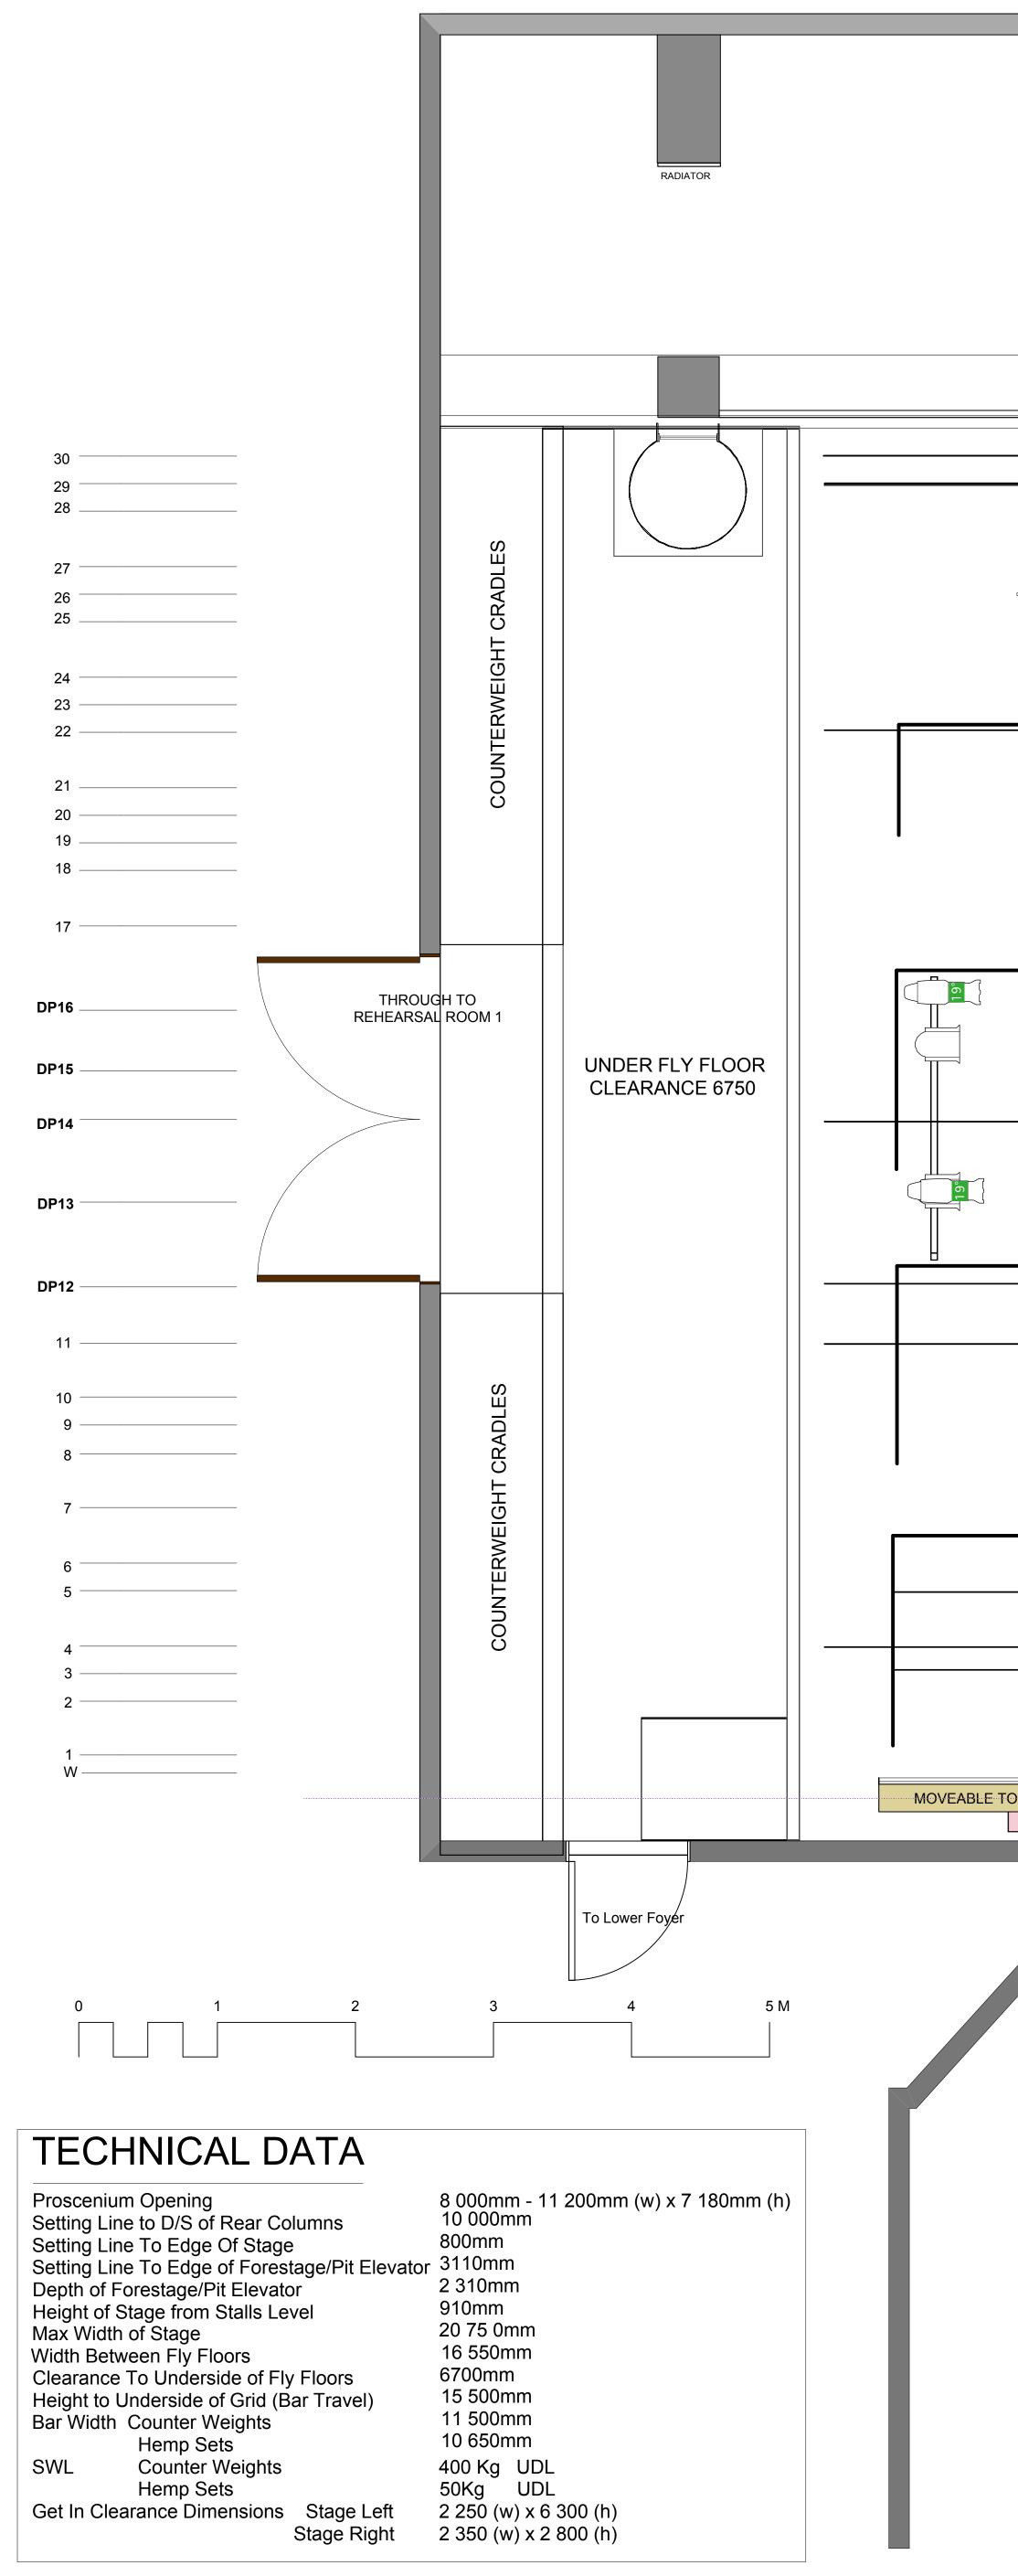

| RADIATOR | RADIATOR                                                                                                                | RADIATOR | RADIATOR |                    |                                                                                                                             |
|----------|-------------------------------------------------------------------------------------------------------------------------|----------|----------|--------------------|-----------------------------------------------------------------------------------------------------------------------------|
|          |                                                                                                                         |          |          |                    |                                                                                                                             |
|          |                                                                                                                         |          |          |                    |                                                                                                                             |
|          | $19 \\ 18 \\ 17 \\ 26^{\circ} \\ 16 \\ 15 \\ 14$                                                                        |          |          |                    |                                                                                                                             |
|          | $13  12  12  11  10  9  26^{\circ} \\ 8  12  10  10  10  10  10  10  10$                                                |          |          |                    |                                                                                                                             |
|          | $ \begin{array}{c} \hline \\ \hline \\$ |          |          | MOVEABLE TORMENTOR |                                                                                                                             |
|          | EDGE OF ORCHESTRA PIT/FORE                                                                                              | AREA     |          |                    |                                                                                                                             |
|          |                                                                                                                         |          |          |                    | <u>Gener</u><br>1. Che<br>2. Clas<br>3. Sub<br>4. Sett<br>5. Tidio<br>6. Cha<br><b>2013 U</b><br>1. Add<br>2. Cha<br>3. Ren |