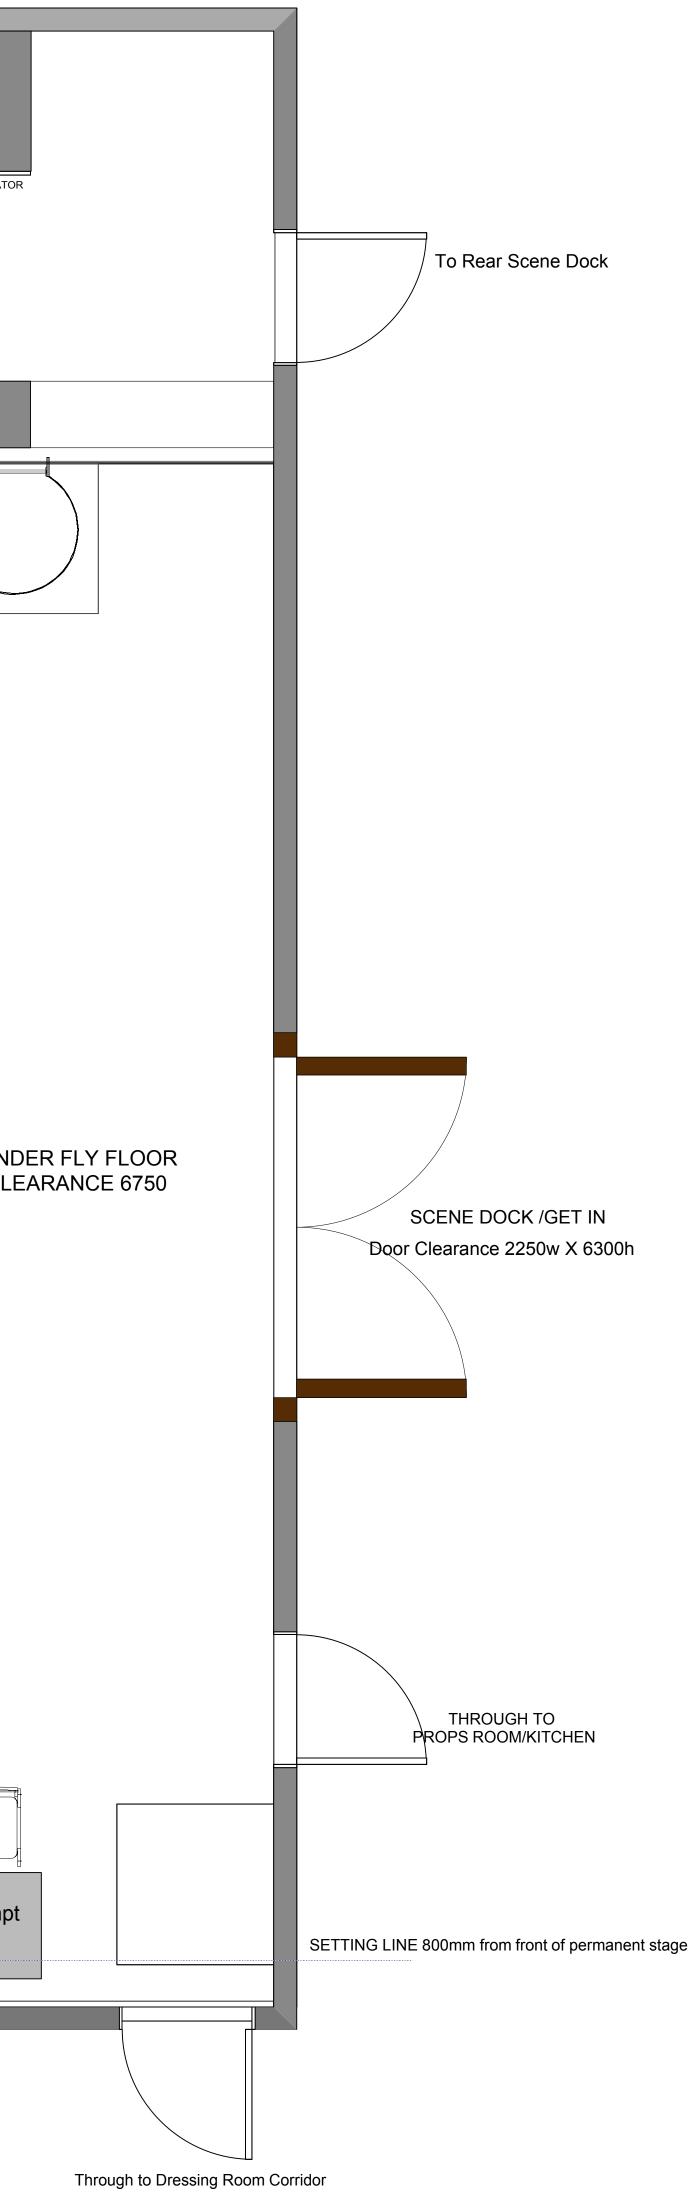

| RADIATOR | RADIATOR                                                                                                                | RADIATOR | RADIATOR |                    |                                                                                                                             |
|----------|-------------------------------------------------------------------------------------------------------------------------|----------|----------|--------------------|-----------------------------------------------------------------------------------------------------------------------------|
|          |                                                                                                                         |          |          |                    |                                                                                                                             |
|          |                                                                                                                         |          |          |                    |                                                                                                                             |
|          | $19 \\ 18 \\ 17 \\ 26^{\circ} \\ 16 \\ 15 \\ 14$                                                                        |          |          |                    |                                                                                                                             |
|          | $13  12  12  11  10  9  26^{\circ} \\ 8  12  10  10  10  10  10  10  10$                                                |          |          |                    |                                                                                                                             |
|          | $ \begin{array}{c} \hline \\ \hline \\$ |          |          | MOVEABLE TORMENTOR |                                                                                                                             |
|          | EDGE OF ORCHESTRA PIT/FORE                                                                                              | AREA     |          |                    |                                                                                                                             |
|          |                                                                                                                         |          |          |                    | <u>Gener</u><br>1. Che<br>2. Clas<br>3. Sub<br>4. Sett<br>5. Tidio<br>6. Cha<br><b>2013 U</b><br>1. Add<br>2. Cha<br>3. Ren |