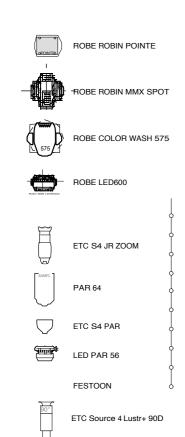

One Academy Productions
Swinging Into Christmas
MT XMAS 2013

Drawing Title Chroma & Key

Version 1

| VOIOIOIT        |                |
|-----------------|----------------|
| Designer        | Director       |
| Grant Anderson  | Michael Howell |
| Drawn By<br>GEA | 1:75 @ A4      |
| Venue           | Drawing No.    |
| Stevenson Hall  | 2              |
| Date            | ]              |
| 30/11/2013      | of             |
| CAD File Name   | 2              |
| MT_XMAS_2013    | <u> </u>       |