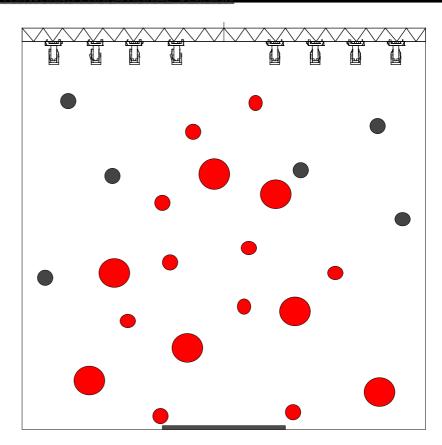

One Academy Productions
Swinging Into Christmas
MT XMAS 2013

Drawing Title Chroma & Key

Version 1

| VOIOIOIT        |                |
|-----------------|----------------|
| Designer        | Director       |
| Grant Anderson  | Michael Howell |
| Drawn By<br>GEA | 1:75 @ A4      |
| Venue           | Drawing No.    |
| Stevenson Hall  | 2              |
| Date            | ]              |
| 30/11/2013      | of             |
| CAD File Name   | 2              |
| MT_XMAS_2013    | <u> </u>       |