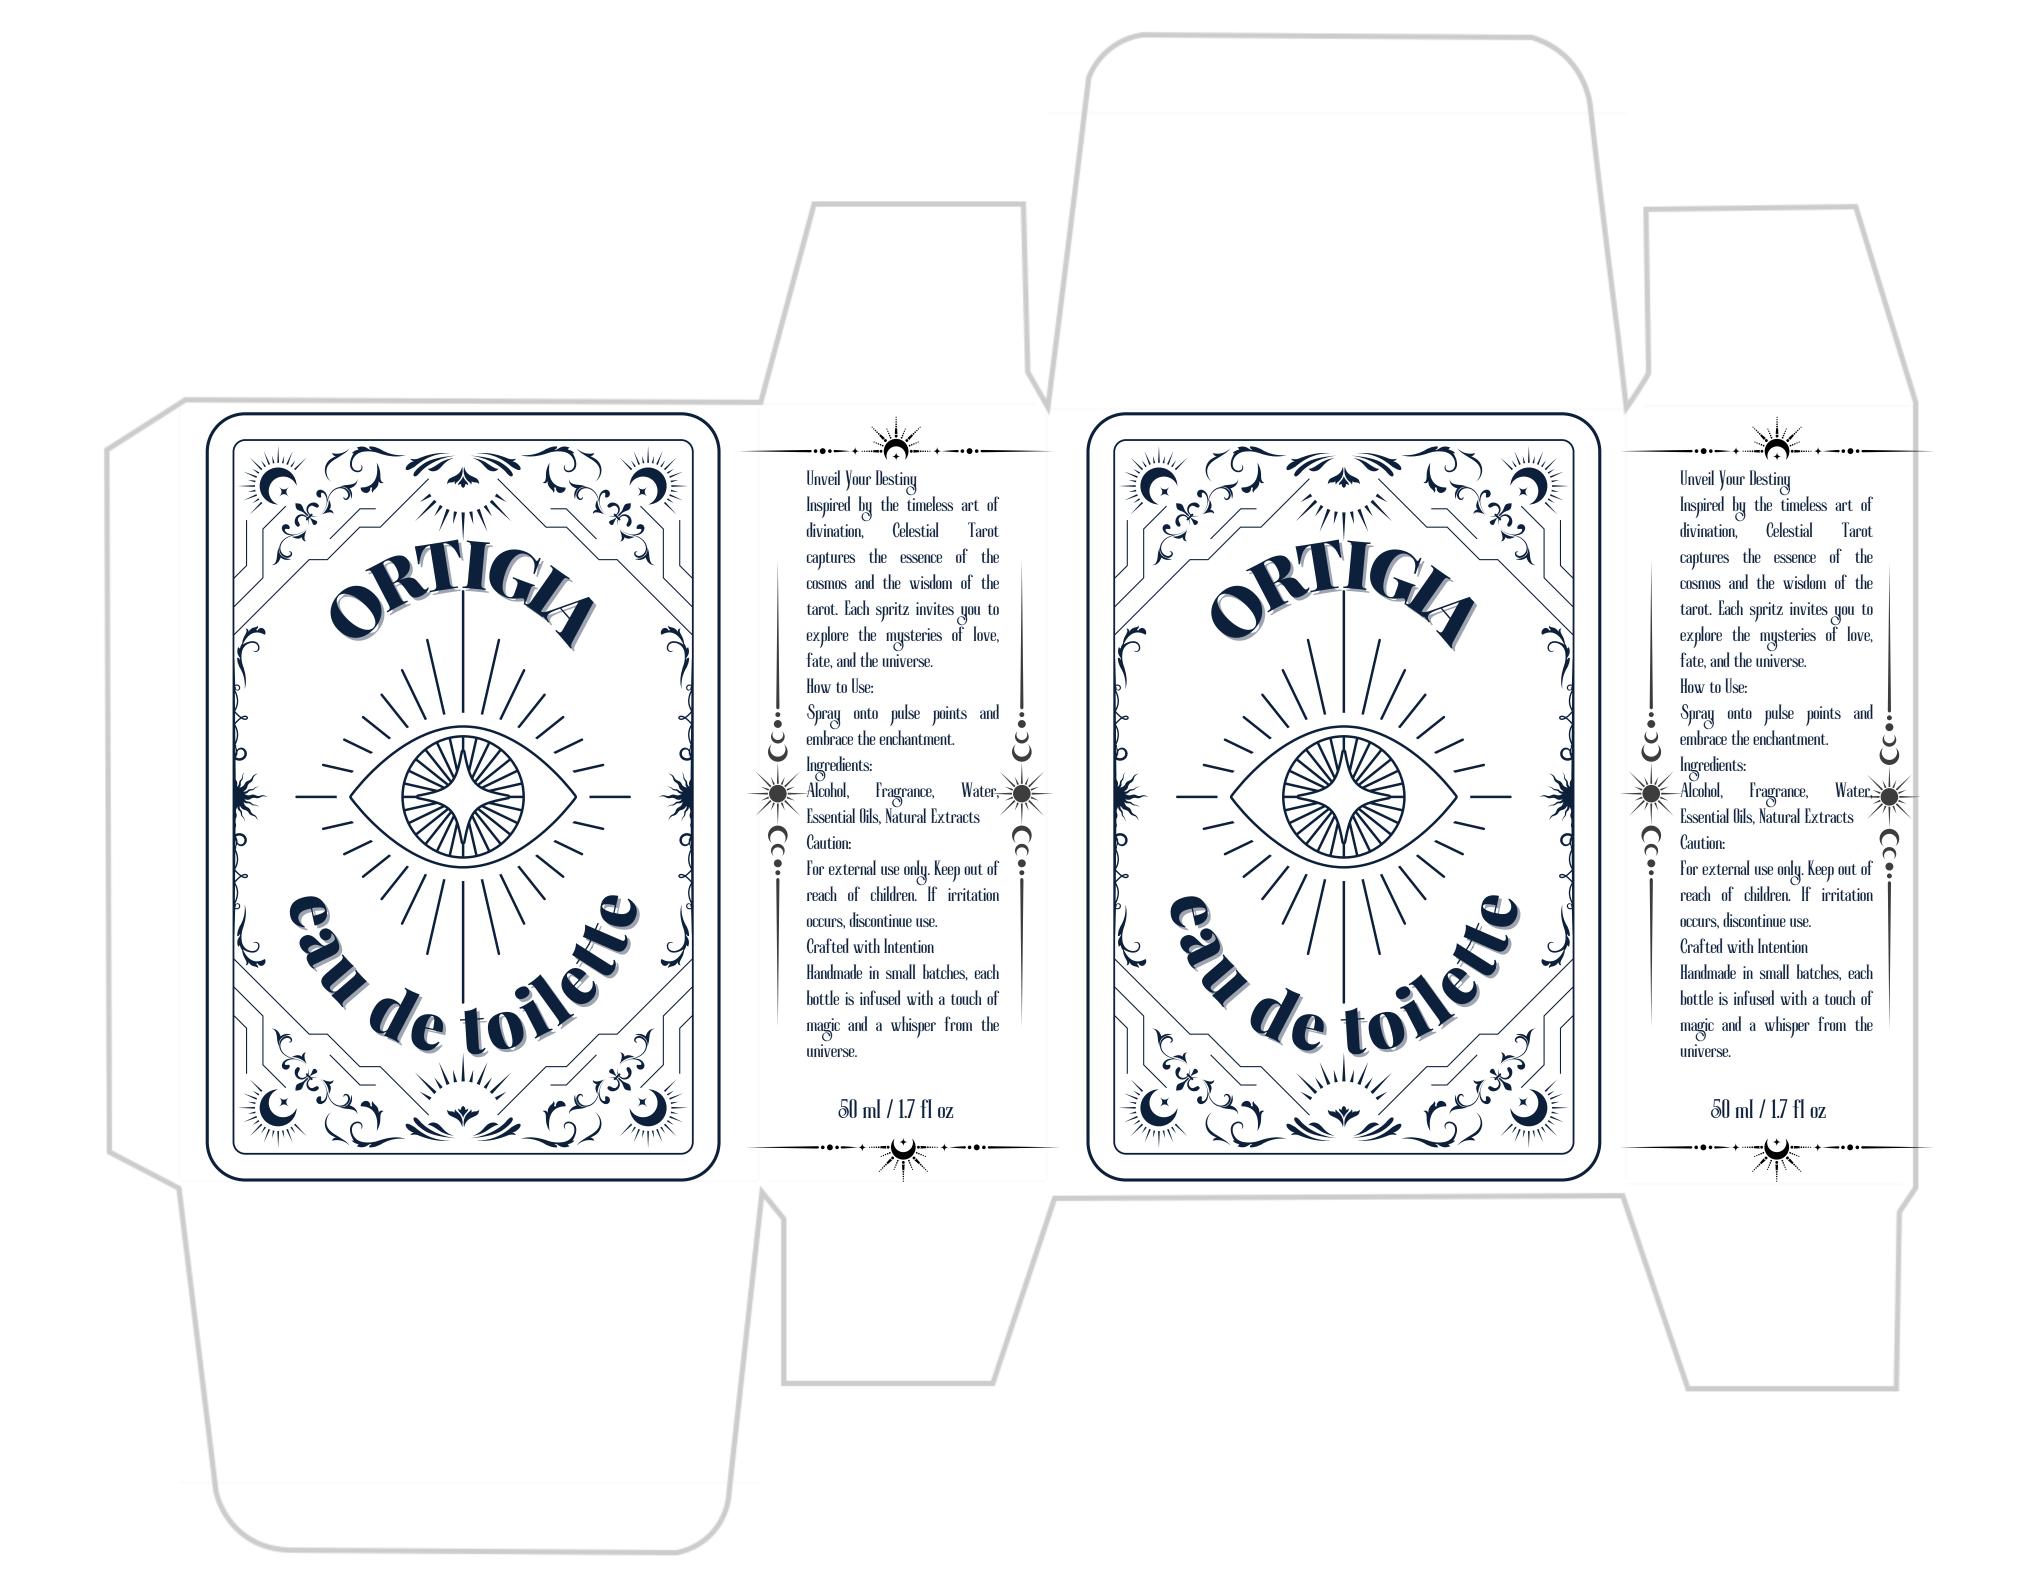

Unveil Your Destiny Inspired by the timeless art of divination, Celestial Tarot captures the essence of the cosmos and the wisdom of the tarot. Each spritz invites you to explore the mysteries of love, fate, and the universe. How to Use: Spray onto pulse points and embrace the enchantment. Ingredients: Alcohol, Fragrance, Water, Essential Oils, Natural Extracts Caution: For external use only. Keep out of reach of children. If irritation occurs, discontinue use. Crafted with Intention Handmade in small batches, each bottle is infused with a touch of magic and a whisper from the universe.