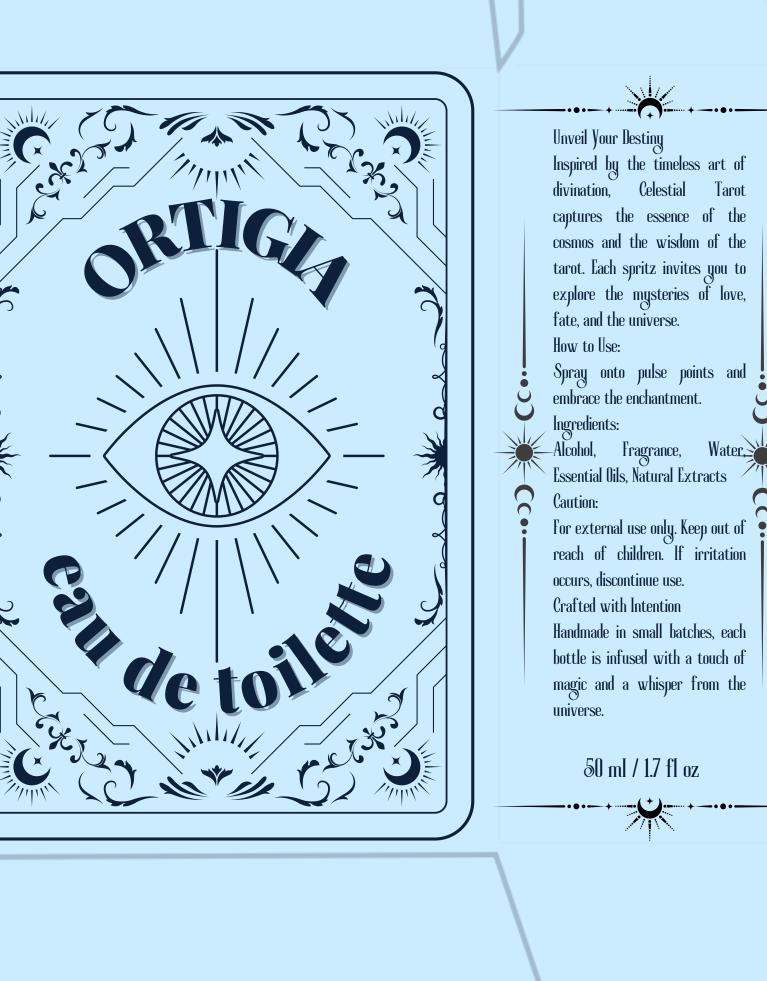

Unveil Your Destiny Inspired by the timeless art of divination, Celestial Tarot captures the essence of the cosmos and the wisdom of the tarot. Each spritz invites you to explore the mysteries of love, fate, and the universe. How to Use: Spray onto pulse points and embrace the enchantment. Ingredients: Alcohol, Fragrance, Water, Essential Oils, Natural Extracts Caution: For external use only. Keep out of reach of children. If irritation occurs, discontinue use. Crafted with Intention Handmade in small batches, each bottle is infused with a touch of magic and a whisper from the universe.