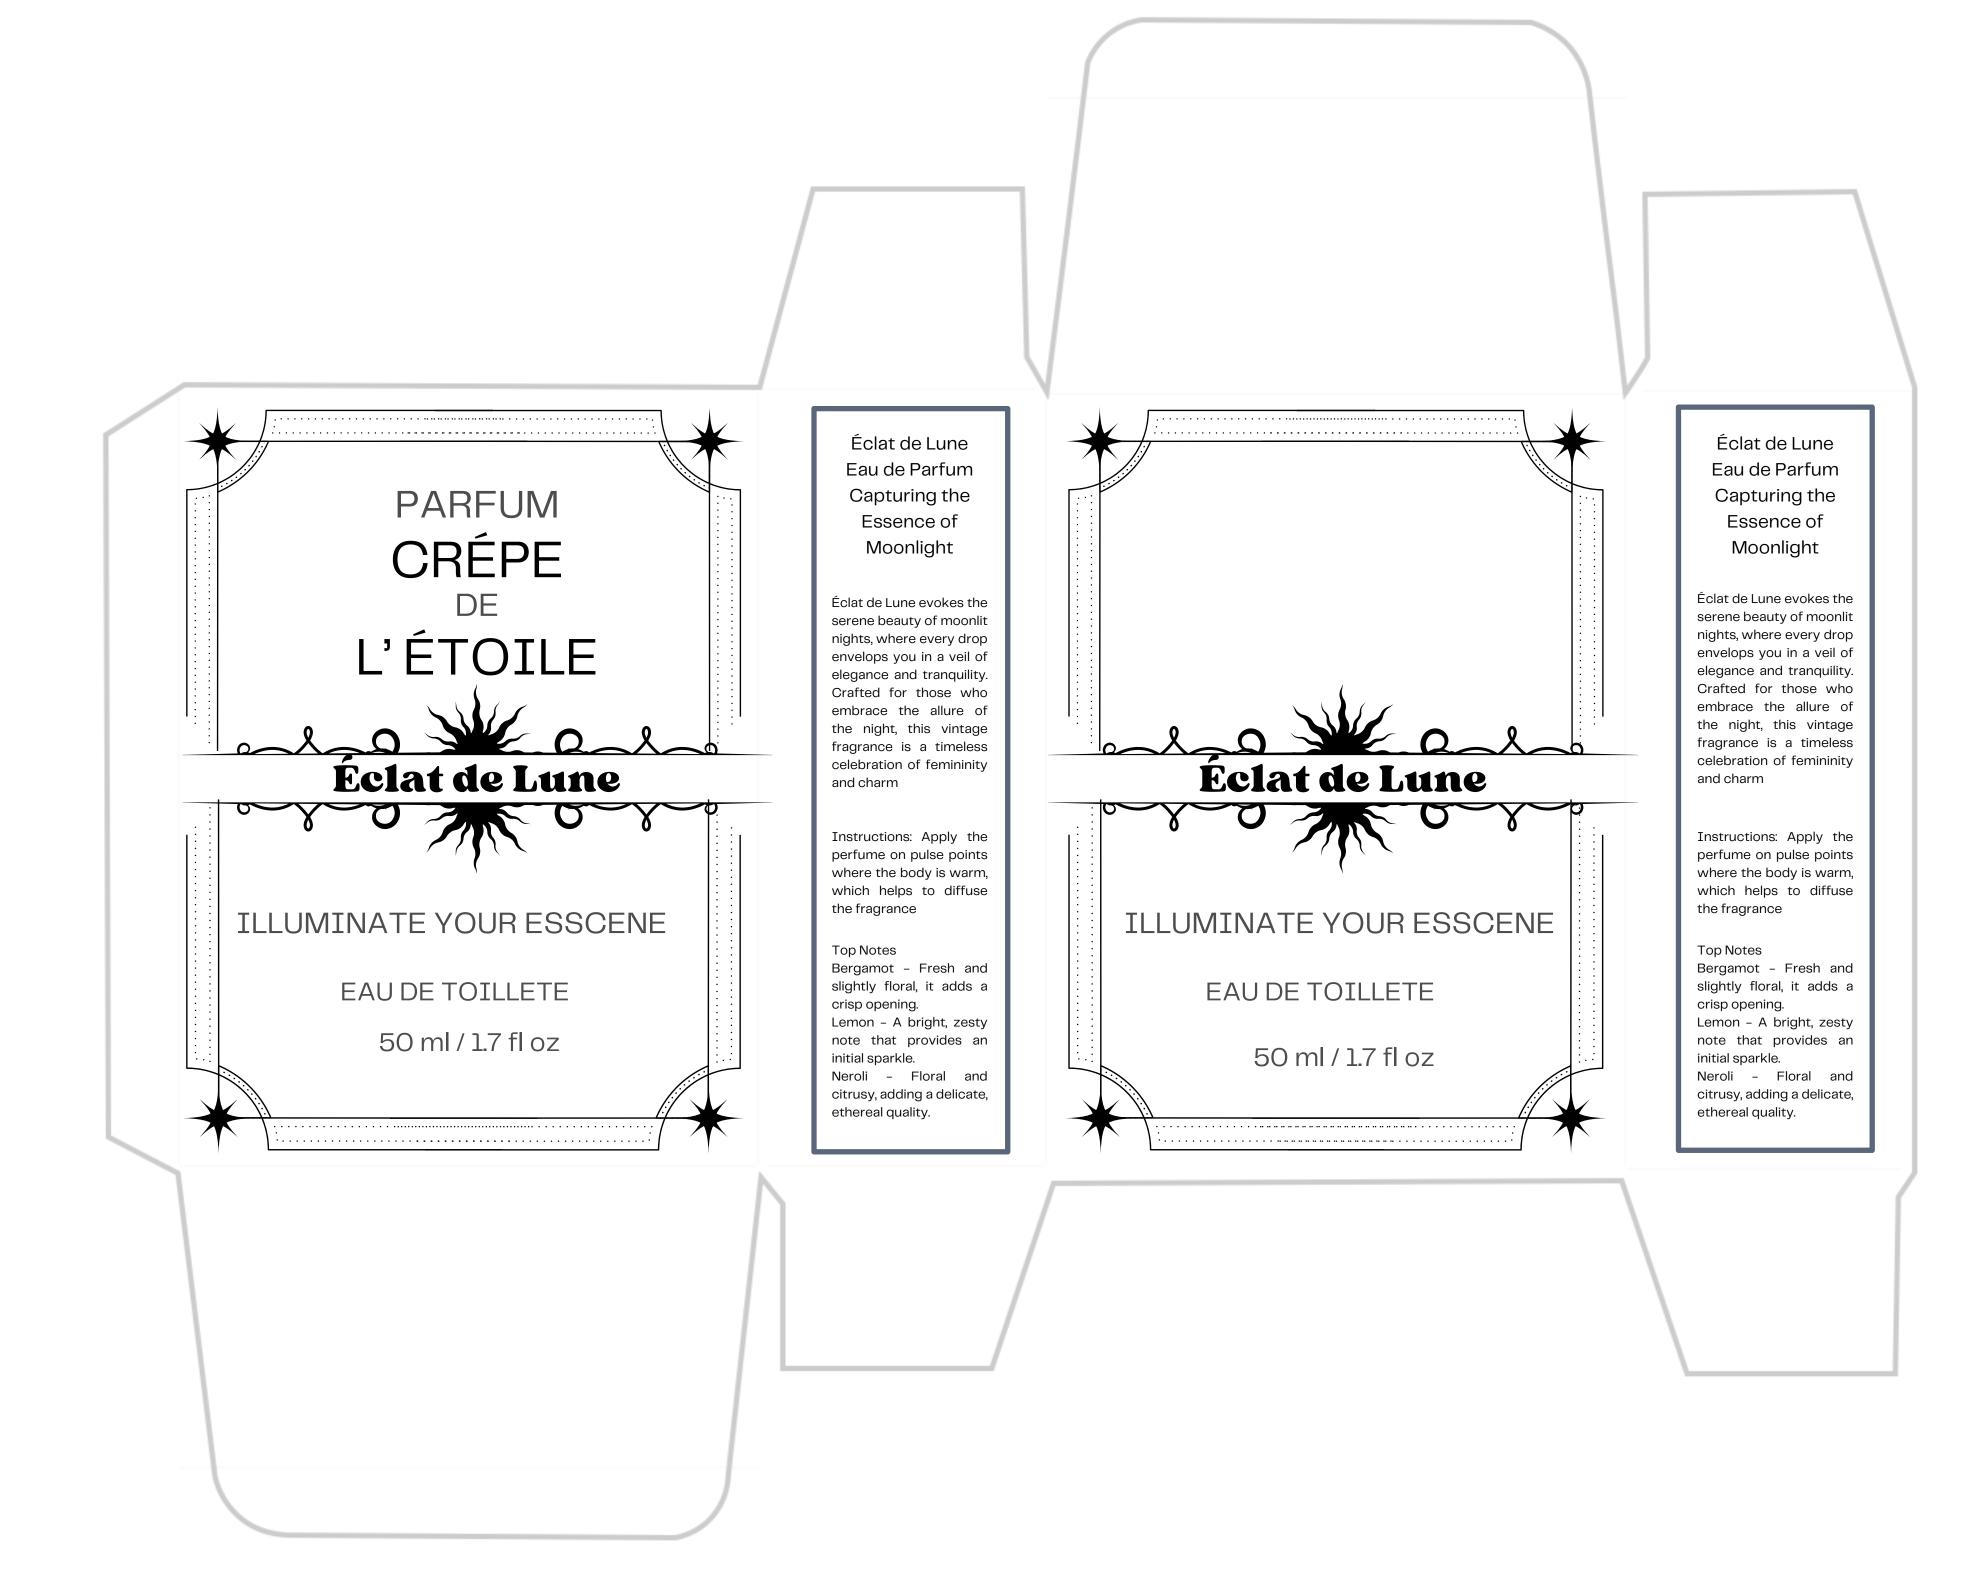

3

0

50 ml / 1.7 fl oz

Éclat de Lune Eau de Parfum Capturing the Essence of Moonlight

Éclat de Lune evokes the serene beauty of moonlit nights, where every drop envelops you in a veil of elegance and tranquility. Crafted for those who embrace the allure of the night, this vintage fragrance is a timeless celebration of femininity and charm

Instructions: Apply the perfume on pulse points where the body is warm, which helps to diffuse the fragrance

Top Notes Bergamot – Fresh and slightly floral, it adds a crisp opening. Lemon – A bright, zesty note that provides an initial sparkle. Neroli – Floral and citrusy, adding a delicate, ethereal quality.