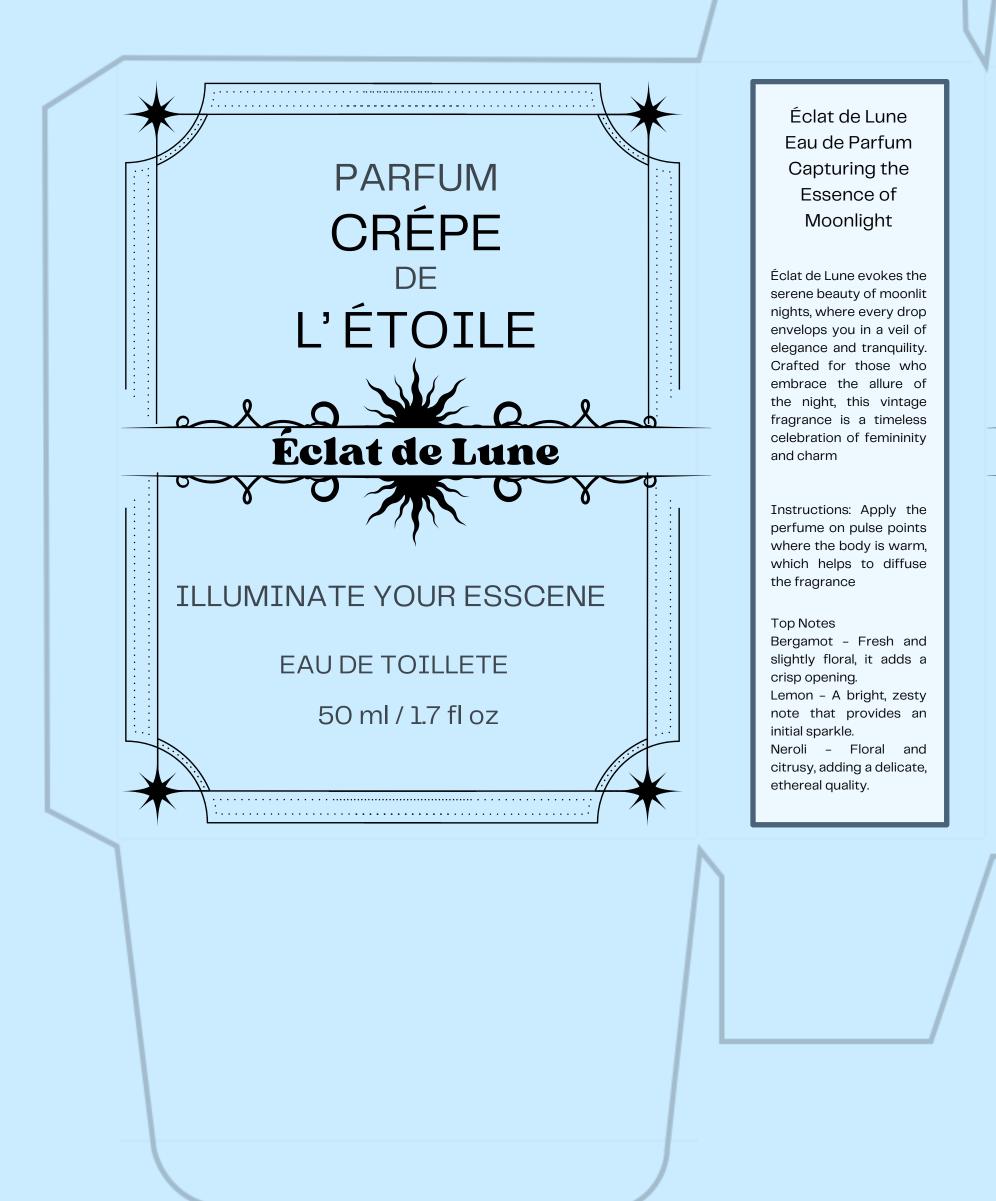

3

0

50 ml / 1.7 fl oz

Éclat de Lune Eau de Parfum Capturing the Essence of Moonlight

Éclat de Lune evokes the serene beauty of moonlit nights, where every drop envelops you in a veil of elegance and tranquility. Crafted for those who embrace the allure of the night, this vintage fragrance is a timeless celebration of femininity and charm

Instructions: Apply the perfume on pulse points where the body is warm, which helps to diffuse the fragrance

Top Notes Bergamot – Fresh and slightly floral, it adds a crisp opening. Lemon – A bright, zesty note that provides an initial sparkle. Neroli – Floral and citrusy, adding a delicate, ethereal quality.