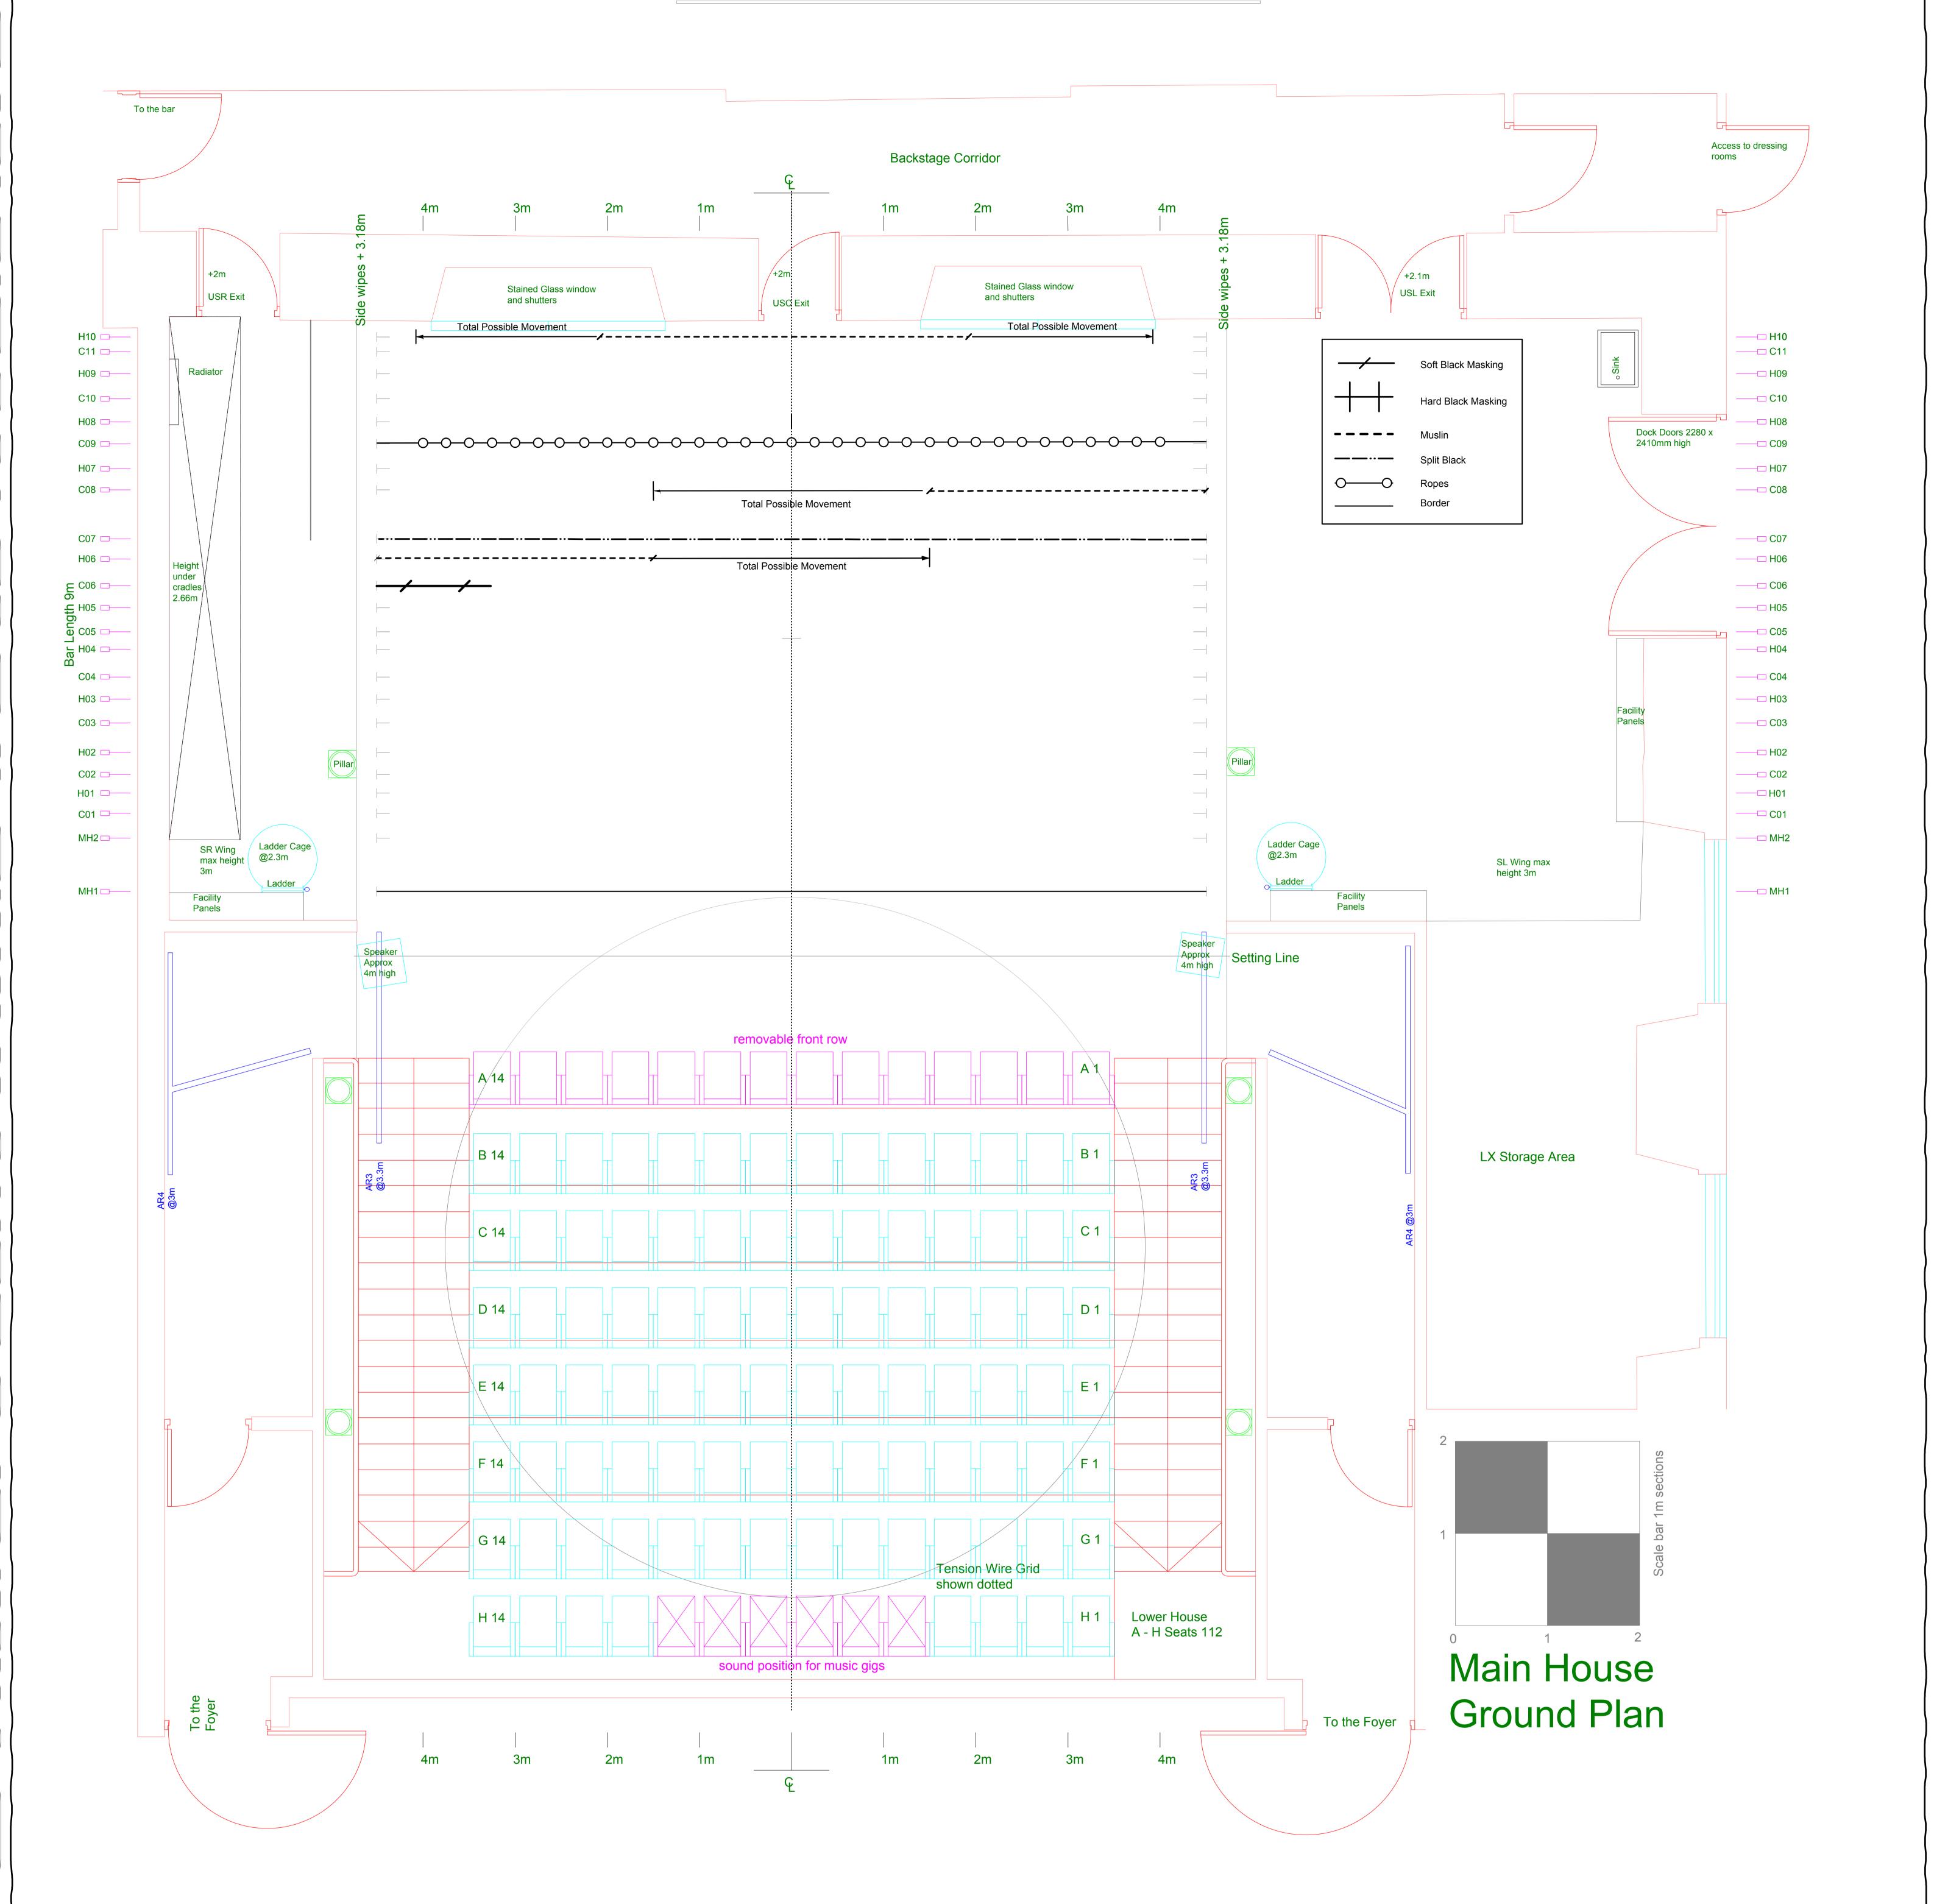

## VENUE INFORMATION Setting Line - 1.1m infront of Stairs

## Seating Capacity - 230 PRODUCTION TITLE: Lower House - 112 Rows A-H RCS - Hamlet Side Seats - 20 Row I DRAWING TITLE: Upper House - 98 Rows J-N (not shown on Plan) Hamlet - Tron Main House Ground Plan Row A is removable - to be agreed at Contract Stage (Please note: Row A is also wheelchair position) SCALE A0 @1:25 Notes Control Position -ALL DIMENSIONS TO BE CHECKED ON SITE SET DESIGNER: DIRECTOR: Control Room at back of Auditorium with removable windows Gabriela Tsonkova Hugh Hodgart Tron Theatre Ltd, 63 Trongate, Glasgow, G1 5HB Box Office: 0141 552 4267 LIGHTING DESIGNER: DATE Auditorium Sound Positions -Bar Ktchen : 0141 552 8587 24/03/14 Christoph Wagner Music Gigs - Row G + H seats 5-10 Tron Theatre Ltd is a Scottish registered charity, No: SC012081 Glasgow City Council Theatre - Row M + N seats 8-12 DRAWING NUMBER VENUE: Tron Theatre These positions to be agreed at Contract Stage Scottish Arts Council \_\_\_\_\_ of \_\_\_\_\_ Scottish Arts Council Lottery Funded