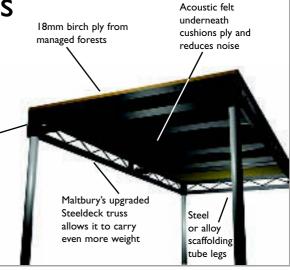

## Strength

Nothing beats Steeldeck 7.5 for strength and durability.

Our four-leg 8'x4' unit supports an amazing 2.2 tonnes - enough to ensure safety and peace of mind under almost any circumstances.

The Steeldeck system has been supporting performers and production teams for so long now that it is easy to take it for granted.

Maltbury's Steeldeck 7.5 offers a certified 7.5kN/m<sup>2</sup> on a four-leg 8'x4' deck. But don't imagine all this strength makes it less responsive to your needs.

Steeldeck 7.5 offers you the widest range of applications and a durability that is legendary.

## Standard specifications

Frame .....Steel

Finish . . . . . . . . . . Black powder-coating

Acoustic layer . . . . FR felt

Legs . . . . . . . . . . . . . 2" steel tube

A simple bolt Weight (8ftx4ft) ...69kg secures the leg

Weight (4ftx4ft) ...42kg

Loading .........7.5kN/m<sup>2</sup>

Safe unbraced . . . . < 1.5m (steel legs)

Stacking depth ....180mm

Connections . . . . . . Nut and bolt