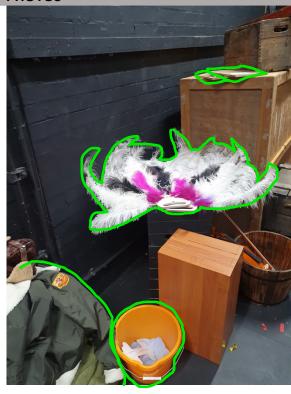

| MSR                           |                                     |
|-------------------------------|-------------------------------------|
| PROP                          | NOTE                                |
| X2 feather fans               |                                     |
| Orange bucket w/contents      | Contents: -Mouth dumbbell -blueroll |
| Violin in wooden round bucket |                                     |
| x2 small blackboards          | White chalk in letters A and D      |
| Penny whistle                 |                                     |
| Small nerf gun in holster     | Loaded with 1 bullet                |
| Rock headband                 |                                     |
| Popcorn                       |                                     |