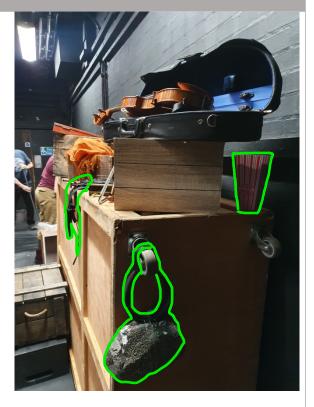

| USR                      |      |
|--------------------------|------|
| PROP                     | NOTE |
| Wooden box with confetti |      |
| Buckfast                 |      |
| recorder                 |      |
| Large rock               |      |