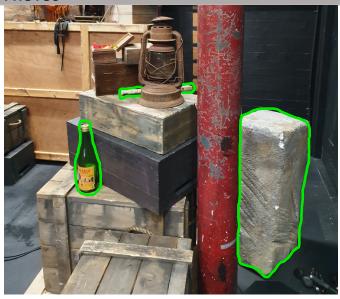

| USR                      |      |
|--------------------------|------|
| PROP                     | NOTE |
| Wooden box with confetti |      |
| Buckfast                 |      |
| recorder                 |      |
| Large rock               |      |