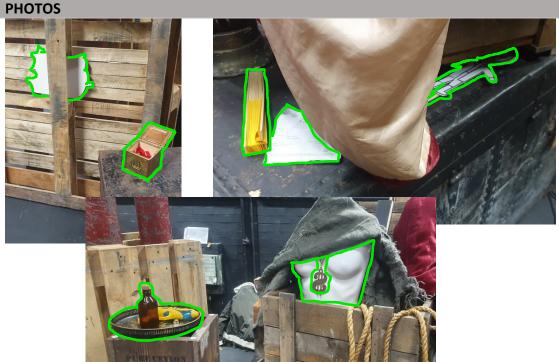

# **Comedy Of Errors - MASTER SETTING LIST**

\*Items marked in red indicates actors personal instruments

| DSR                             |                                                                                                                                                                   |
|---------------------------------|-------------------------------------------------------------------------------------------------------------------------------------------------------------------|
| PROP                            | NOTE                                                                                                                                                              |
| Cajon                           |                                                                                                                                                                   |
| Mannequin with chain            | Covered with rag                                                                                                                                                  |
| Black and gold tray w/ contents | Content: -x2 small glitter veils -Brown glass bottle -water pistol filled with water                                                                              |
| Confetti in tin                 |                                                                                                                                                                   |
| sailboat on stick               | On wooden pallet                                                                                                                                                  |
| Pull-up bar                     | Leaning against the wooden pallet and red pillar                                                                                                                  |
| E-cigar                         |                                                                                                                                                                   |
| Yellow fan                      | On top chest behind crate with mannequin                                                                                                                          |
| Adam on a stick                 | On top chest behind crate with mannequin                                                                                                                          |
| Gold reciept                    | On top chest behind crate with manequin                                                                                                                           |
| Guerney                         | Against SR wall                                                                                                                                                   |
| Dromio bag (Mabel) w/content    | Content: -nerf gun with bullets in left side pocket -Bernard, big teddy bear in right side pocket -spoon in right side pocket -inhaler + key in right mesh pocket |
| PHOTOS                          | , , ,                                                                                                                                                             |