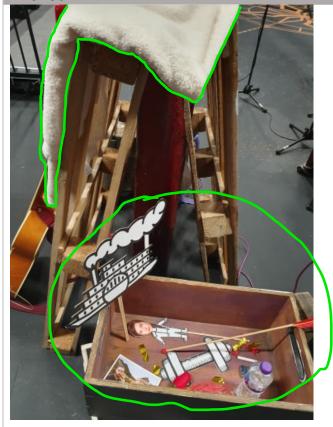

| DSL                             |                                                                                                                                                                                                               |
|---------------------------------|---------------------------------------------------------------------------------------------------------------------------------------------------------------------------------------------------------------|
| PROP                            | NOTE                                                                                                                                                                                                          |
| Dumbell                         | In wooden crate                                                                                                                                                                                               |
| Steamboat on a stick            | In wooden crate                                                                                                                                                                                               |
| Yolanda on a stick              | In wooden crate                                                                                                                                                                                               |
| Arrow                           | In wooden crate                                                                                                                                                                                               |
| Water bottle                    | In wooden crate                                                                                                                                                                                               |
| Bag filled with confetti        | In wooden crate                                                                                                                                                                                               |
| E-cigarette                     | In wooden crate                                                                                                                                                                                               |
| Lighter                         | In wooden crate                                                                                                                                                                                               |
| Rose                            | In wooden crate                                                                                                                                                                                               |
| Postcard                        | In wooden crate                                                                                                                                                                                               |
| Towel                           | Draped over wooden pallet                                                                                                                                                                                     |
| Guitar                          |                                                                                                                                                                                                               |
| Electric guitar                 |                                                                                                                                                                                                               |
| Dromio bag (Yolanda) w/contents | Contents: -Nerf gun w/ bullets in right side pocket -glasses in left side mesh pocket -Wig in main compartment -rope's end in main compartment -binder in main compartment -potato masher in main compartment |