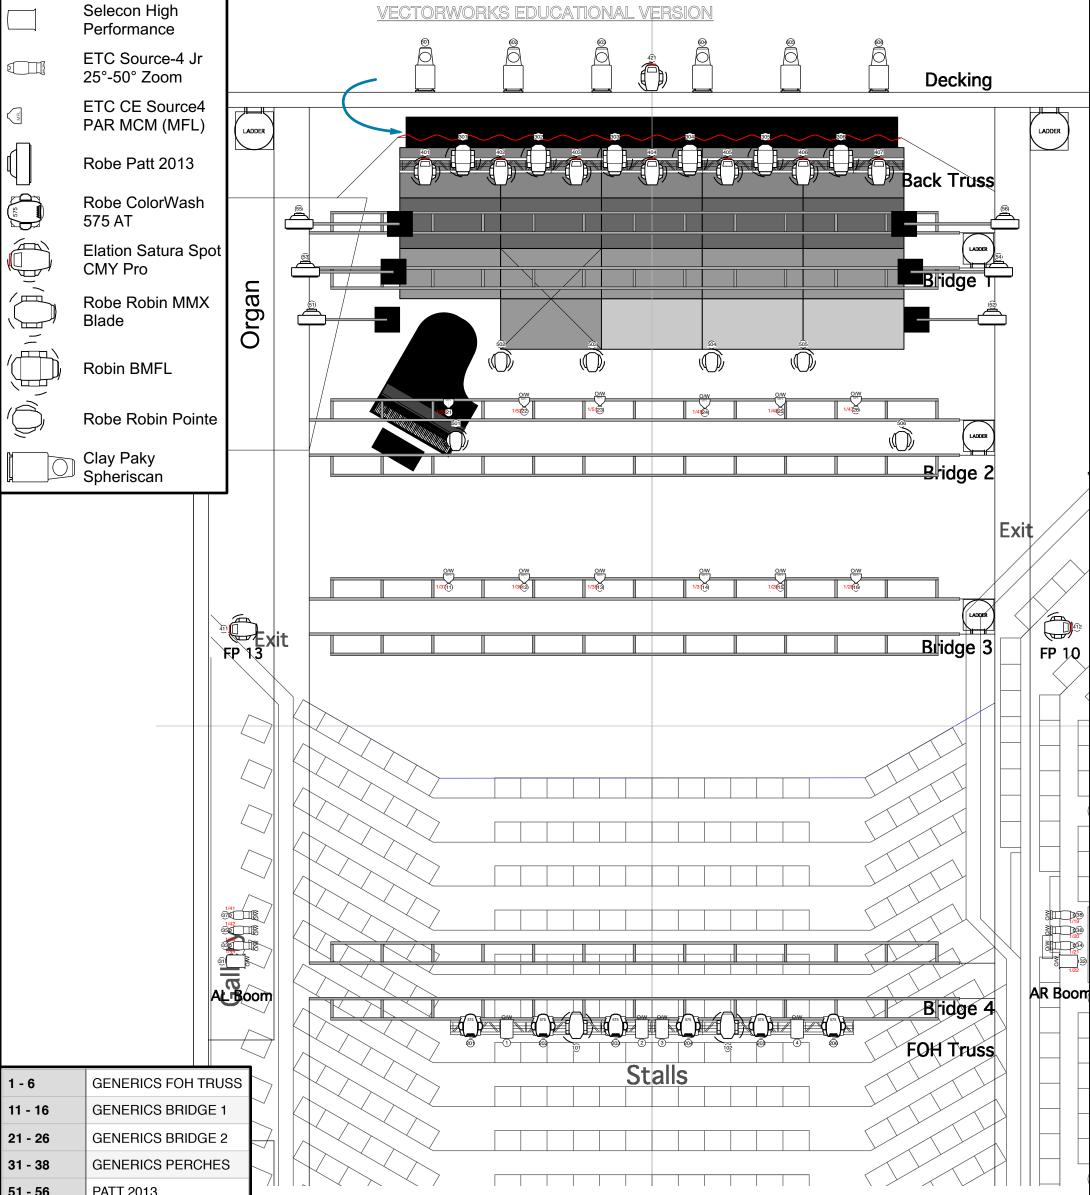

| 51-50     | FAIT 2013              | -