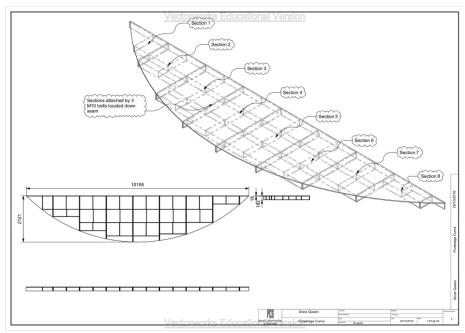

## Forestage Curve Installation

## Method:

Each section should be placed underside up in front of the pit lift platform. The legs should be fitted to each section before being placed onto the pit lift.

Lower the pit lift to the desired height and begin with section 8. Have two bodies positioned on the pit lift and have the crew on stage slide the section over the edge and allow the pit crew to tip the section and position it against the stage left pit wall.

The next section should then be placed in the pit and bolted using M10 bolts to the section that is already in place. This will stabilise the sections.

Work your way along making sure there is always a spare body to check that the sections are stable before work underneath is undertaken.