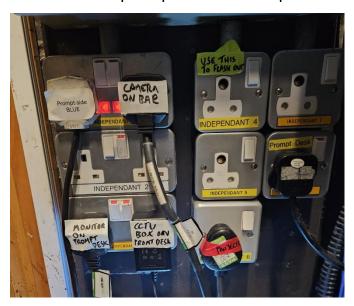

## **Power Up Procedure** (gain venue isolation before commencing power up):

1- Turn on three switches in LX control room

- 2- Turn on stage power & basement power on distro panel behind prompt desk
- 3- Then turn on 13a sockets for DSM desk, Camera on Bar, Monitor and CCTV box on prompt desk & Prompt Side Blue