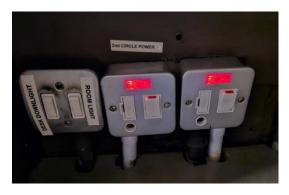

## **Power Up Procedure** (gain venue isolation before commencing power up):

1- Turn on three switches in LX control room

- 2- Turn on stage power & basement power on distro panel behind prompt desk
- 3- Then turn on 13a sockets for DSM desk, Camera on Bar, Monitor and CCTV box on prompt desk & Prompt Side Blue

- 4- Turn on DSM desk (switch top right on desk) and then turn on stage blues (white buttons bottom left of main panel). Turn on fly floor blues (white press button furthest right bottom row of panel beneath green illuminated square)
- 5- Plug DMX into MSL Hazer
- 6- Turn on gods power upper 32a single phase socket turn rotary switch to the right.
- 7- Allow Desk op to power on desk
- 8- Turn on DMX controlled Hot Power circuits
- 9- Carry out rig check
- 10- Go into pit and plug IN smoke machine beneath trap.
- 11- Power on projectors SEE SEPERATE VIDEO POWER ON PROCEDURE
- 12- Check smoke/haze fluid levels