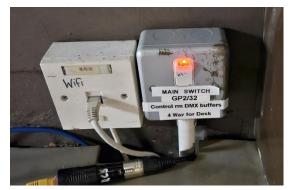

- 4- Turn on DSM desk (switch top right on desk) and then turn on stage blues (white buttons bottom left of main panel). Turn on fly floor blues (white press button furthest right bottom row of panel beneath green illuminated square)
- 5- Plug DMX into MSL Hazer
- 6- Turn on gods power upper 32a single phase socket turn rotary switch to the right.
- 7- Allow Desk op to power on desk
- 8- Turn on DMX controlled Hot Power circuits
- 9- Carry out rig check
- 10- Go into pit and plug IN smoke machine beneath trap.
- 11- Power on projectors SEE SEPERATE VIDEO POWER ON PROCEDURE
- 12- Check smoke/haze fluid levels