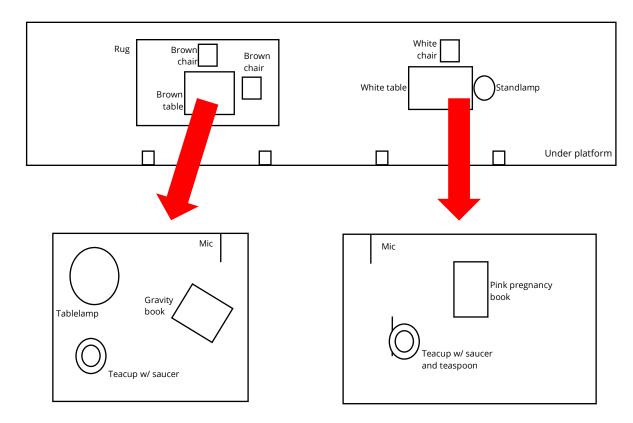

| Under r | latform |
|---------|---------|
|---------|---------|

#### **Prop**

White table on "white table" marks with mic on US side

Stand lamp next to white table on offstage side w/ seam offstage plugged in

White chair on "white chair" mark, US of table

White chair on "white chair" mark, DS of table

Teacup with saucer and spoon, SL side of table, handle facing SR

Moving box on DS chair

Moving box on table w/ stuff and opening on top

Painting leaning on US ofstage side of white table and US chair, facing onstage

Black and white rug centred between SR pillars w/ antislip

Brown table centred on rug

Brown chair US of brown table

Brown chair onstage of brown table

Tablelamp on brown table in US corner plugged in

Plastic jug w ¼ water