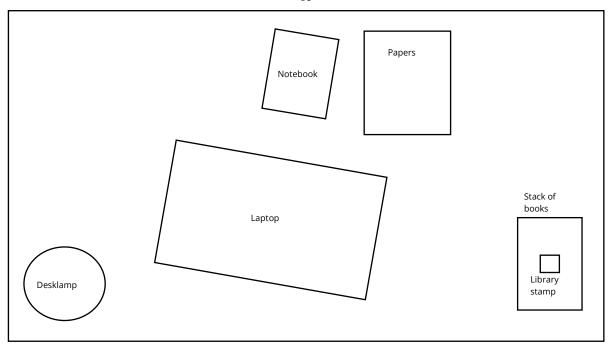

#### **Prop**

1x library desk w/ 1x laptop, stack of papers, stack of books, 1x date stamp, 1x notebook, 1x pen, 1x library application form, books due cards, stack of library cards, 1x working desk lamp on

"library desk" marks with lamp facing US

1x desk chair on

"library chair" marks with back facing DS

1x Black chair on

"black chair" mark

DS

US