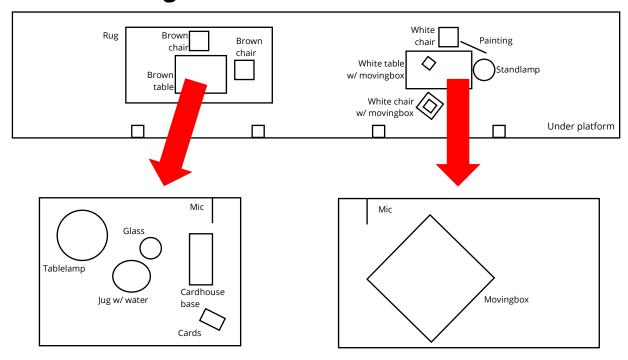

| Under r | latform |
|---------|---------|
|---------|---------|

#### **Prop**

White table on "white table" marks with mic on US side

Stand lamp next to white table on offstage side w/ seam offstage plugged in

White chair on "white chair" mark, US of table

White chair on "white chair" mark, DS of table

Teacup with saucer and spoon, SL side of table, handle facing SR

Moving box on DS chair

Moving box on table w/ stuff and opening on top

Painting leaning on US ofstage side of white table and US chair, facing onstage

Black and white rug centred between SR pillars w/ antislip

Brown table centred on rug

Brown chair US of brown table

Brown chair onstage of brown table

Tablelamp on brown table in US corner plugged in

Plastic jug w ¼ water

Plastic glass

Cardhouse base Us to DS

Last updated: 29.10.2019

Pack of cards

Last updated: 29.10.2019

| Onstage                                                          |  |
|------------------------------------------------------------------|--|
| Prop                                                             |  |
| Wooden bench on "hench 1" marks flipped on short side w/ back US |  |