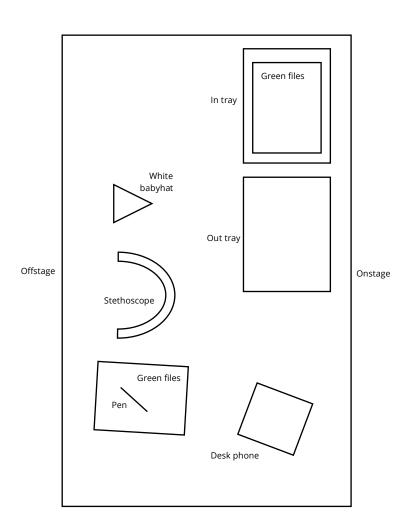

Last updated: 29.10.2019

Offstage

Onstage

| Onstage                                                  |  |
|----------------------------------------------------------|--|
| SR Props shelf                                           |  |
| Prop                                                     |  |
| 3x working torches, click through to flash               |  |
| 1x pill bottle with around 10 tictacs                    |  |
| 1x bloody dressing                                       |  |
| 1x wedding ring                                          |  |
| 1x book "Laws of gravity"                                |  |
| 1x book "Yesteryear" with barrette as bookmark on p. 196 |  |
| 1x camera w/ working flash                               |  |
| 1x blue and white windowcloth                            |  |
| 1x inside out Tesco bag w/ 2x balls and 1x wallet        |  |
| 5+x medical papers and folders                           |  |
| Folded papers                                            |  |
| 6x books                                                 |  |
| 1x red handbag                                           |  |
| 1x radio                                                 |  |
| Doctor's desk items                                      |  |
| - 2x trays                                               |  |
| - 2x folders                                             |  |
| - 1x telephone                                           |  |
| - Paperwork with pen                                     |  |
| - White Babyhat                                          |  |
| - Stethoscope                                            |  |