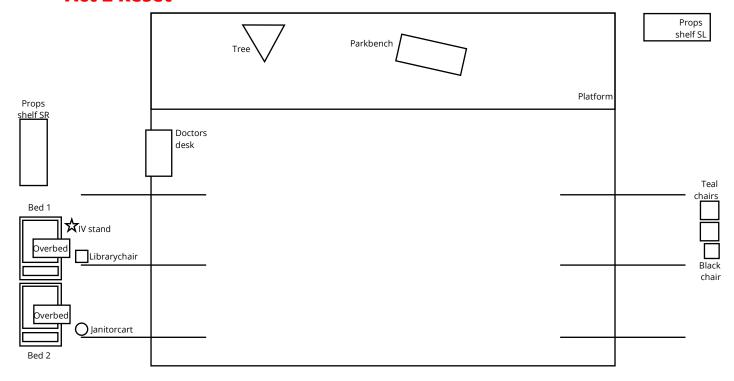

### **Act 2 Reset**

| On platform |  |
|-------------|--|
| Prop        |  |
| Parkbench   |  |
| Bare tree   |  |

### **SR Wing**

### **Prop**

Bed 1 with clipboards w/ medical paperwork and pens and pouch w/ blue gloves, cardboard sickbowl and overbed table on

US "hospital beds" marks

Bed 2 with clipboards w/ medical paperwork and pouch w/ blue gloves and overbed table w/ radio on

DS "hospital beds" marks

IV stand on "IV stand" marks CS, onstage side of bed

Deskchair on "deskchair" marks CS

Doctor's desk on "doctor's desk" marks US w/

| SR Props shelf                                                |  |
|---------------------------------------------------------------|--|
| Prop                                                          |  |
| 1x beerbottle in brown paperbag, filled with one sip of water |  |

| SL Wing                                     |  |
|---------------------------------------------|--|
| Prop                                        |  |
| Two teal chairs on                          |  |
| "teal chairs" marks                         |  |
| Janitorcart w/mop on "janitorcart" marks DS |  |

| SL Props shelf     |
|--------------------|
| Prop               |
| Bouquet of flowers |

| Under platform                                                       |
|----------------------------------------------------------------------|
| Prop                                                                 |
| White table on "white table" marks with mic on US side               |
| Stand lamp as close as possible next to white table on offstage side |
| White chair on "white chair" mark, US of table                       |
| Teacup w/ saucer and spoon                                           |
| Pink pregnancy book                                                  |
| Black and white rug on "rug" marks w/ antislip                       |
| Brown table centred on rug                                           |
| Brown chair US of brown table                                        |
| Brown chair onstage of brown table                                   |
| Tablelamp on brown table                                             |
| Gravity book                                                         |
| Teacup w/ saucer                                                     |