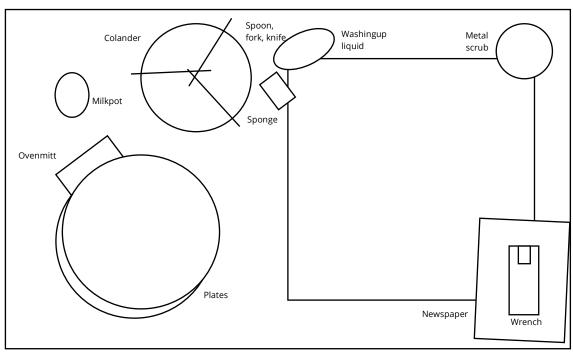

#### **Prop**

Book cart w/ various books on three rows on

"book cart" marks with books facing DS

Kitchen sink w/ 2x plates, 1x ovenmitt, 1x milkpot, 1x colander, 1x knife, 1x spoon, 1x fork on draining bit, 1x yellow fairy, 1x red sponge, 1x metal scrub, 1x wrench, 1x newspaper, 1x sludge in container under sink on "kitchen sink" marks with front facing onstage