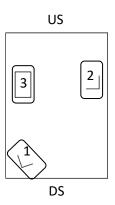

## Act 1 pre-set on stage

- 1. Hogarthian chair DSR (covered by cloth)
- 2. Hogarthian chair CSL (covered by cloth)
- 3. Wooden chest (covered by cloth)

(All cloth is to be tucked in to avoid women falling during dance)