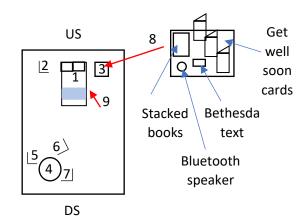

## Act 2 pre-set on stage

- 1. Hospital bed (With two white pillows, white quilt and blue hospital blanket)
- 2. Blue hospital chair
- 3. Hospital side table
- 4. Circular table
- 5. Pink chair 1
- 6. Pink chair 2
- 7. Pink chair 3
- Books stacked x3
   'Get well soon' cards x3
   Folded up Bethesda text
   Blue Bluetooth speaker
- 9. Hospital sick bowl (under bed)