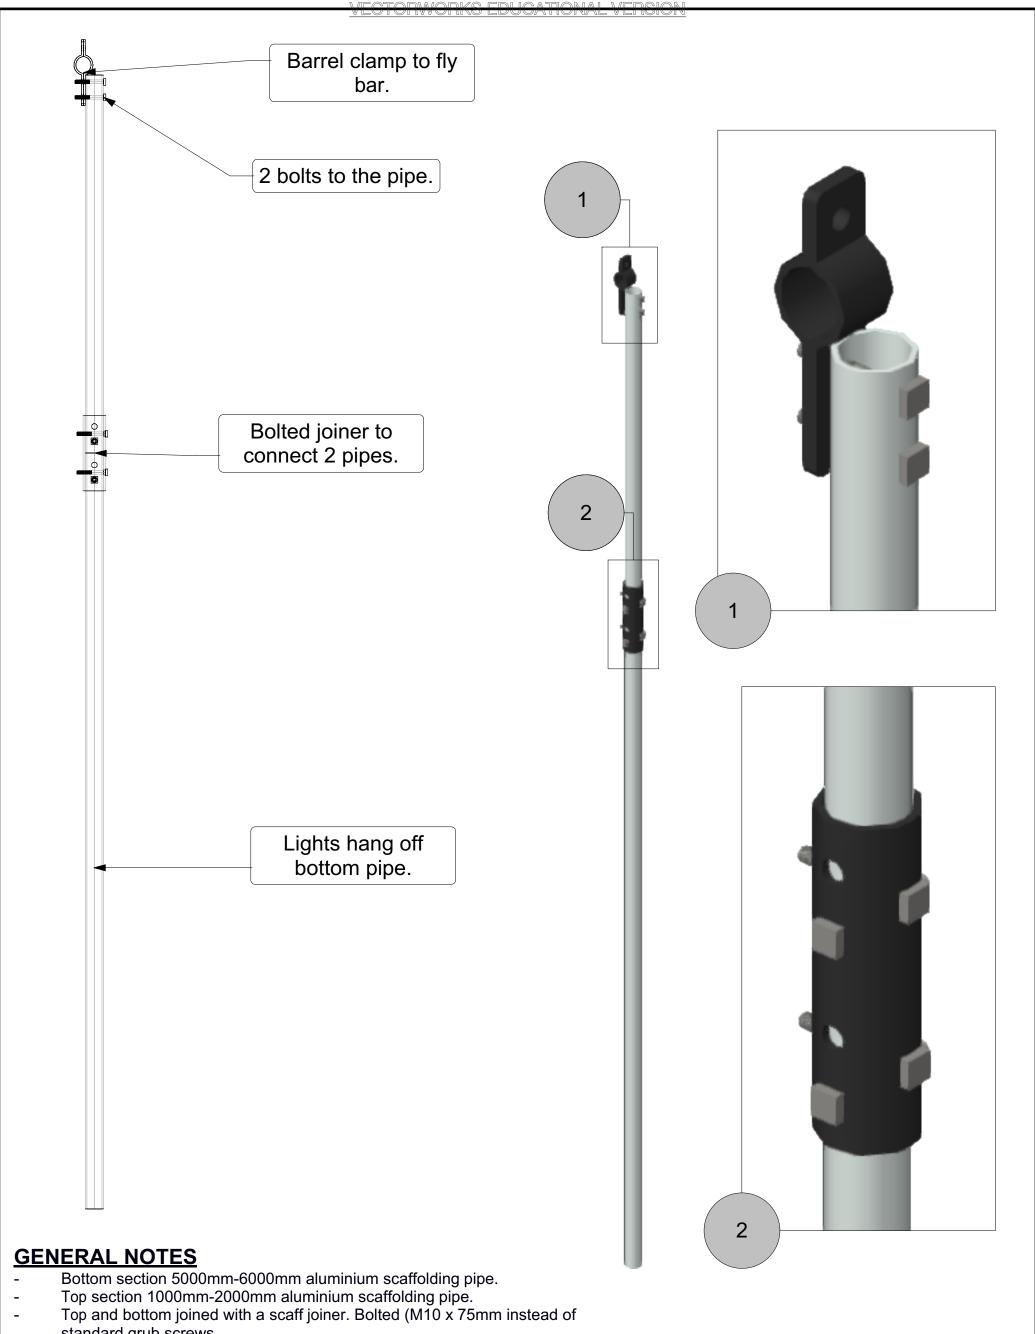

- standard grub screws.
- Top connected to counterweight fly bar with a single barrel clamp. Pipe is bolted with M10 x 75mm bolts through both bottom sections of the clamp.
- Aluminum scaffolding pipe diameter 48mm.
- The clamp is finger tightened then the booms are flown out and left to straight so the clamp can be tightened without adding a rotational force to the
- There are 6 pipes total. Each holds X par cans.