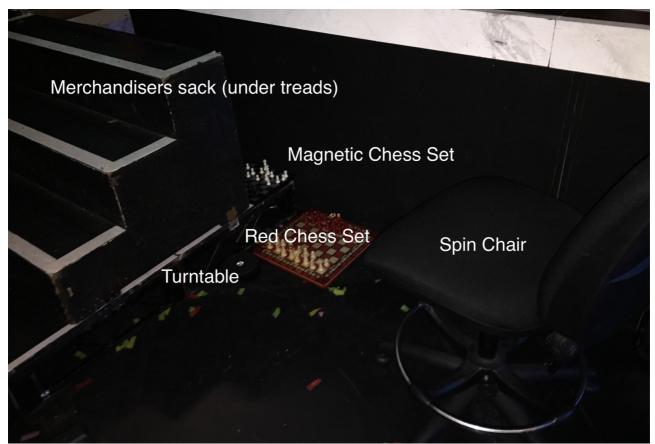

## Location 3: Under the costume table. (Merchandisers Items)

- 3 x Large chess pieces
- 5 x pairs of yellow/blue pom-poms
- 8 x pairs of neon pom-poms
- Glued down chess set
- Cereal box
- Red foam finger
- Blue foam finger
- 3 x Blue caps
- 3 x Red caps
- 2 x Noise makers
- Merch jumper
- 2 x blowup trophies
- Space hopper

## Centre Stage:

Stage Right:

\*\*\*

- Check the red suitcase is filled with Fredrick and Florence's clothing, and 2 children's toys.
- Check the clasp of the red suitcase so it can be opened.
- Check the turntable is functioning.
- Red Chess board set to the top of a chess game.
- Black Chess board set half way through a chess game.