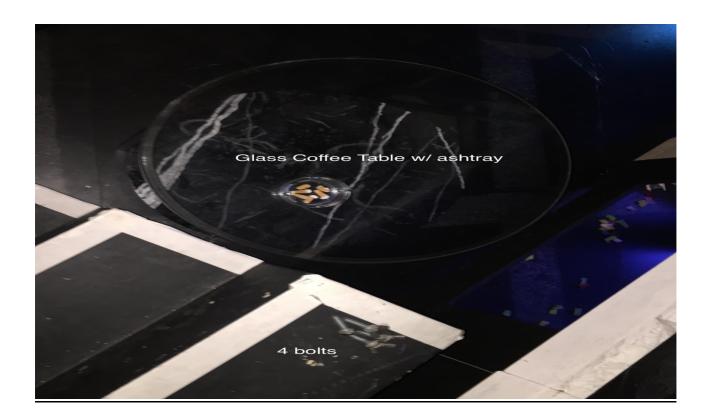

## Location 1: Under the down stage platform treads.

- 2 Lightweight wooden chairs.
- 1 silver round table (on top of the table; red table cloth, white table cloth, tea light in holder)
- 2 Suitcases (1 x green, 1 x white)
- Camera 2, check the camera is functioning and the cable is coiled correctly
- Blue Roll
- 2 x White aprons

## Location 4: Under the down stage platform treads:

- 1 Lightweight wooden chairs.
- 1 silver round table (on top of the table; red table cloth, white table cloth, tea light in holder)
- Black Clipboard (with white paper and pen on it)
- Cream oversized chair
- Camera 1, check the camera is functioning and the cable is coiled correctly
- 2 x White aprons
- 5 x pairs of yellow/blue pom-poms