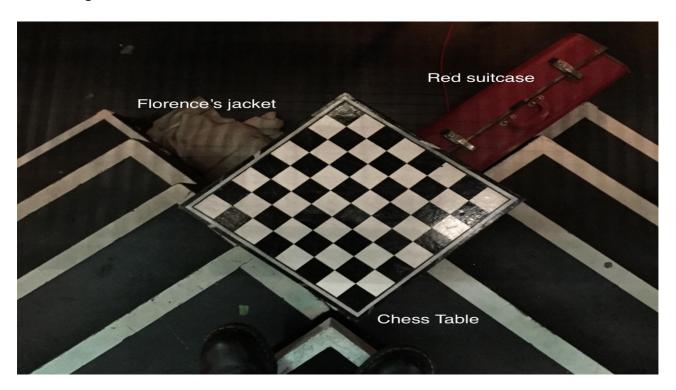

## Centre Stage:

Stage Right:

\*\*\*

- Check the red suitcase is filled with Fredrick and Florence's clothing, and 2 children's toys.
- Check the clasp of the red suitcase so it can be opened.
- Check the turntable is functioning.
- Red Chess board set to the top of a chess game.
- Black Chess board set half way through a chess game.