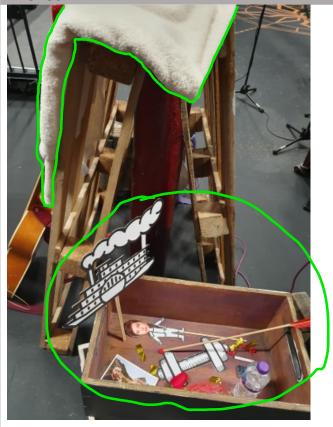

| DSL                             |                                                                                                                                                                                                               |
|---------------------------------|---------------------------------------------------------------------------------------------------------------------------------------------------------------------------------------------------------------|
| PROP                            | NOTE                                                                                                                                                                                                          |
| Dumbell                         | In wooden crate                                                                                                                                                                                               |
| Steamboat on a stick            | In wooden crate                                                                                                                                                                                               |
| Yolanda on a stick              | In wooden crate                                                                                                                                                                                               |
| Arrow                           | In wooden crate                                                                                                                                                                                               |
| Water bottle                    | In wooden crate                                                                                                                                                                                               |
| Bag filled with confetti        | In wooden crate                                                                                                                                                                                               |
| E-cigarette                     | In wooden crate                                                                                                                                                                                               |
| Lighter                         | In wooden crate                                                                                                                                                                                               |
| Rose                            | In wooden crate                                                                                                                                                                                               |
| Postcard                        | In wooden crate                                                                                                                                                                                               |
| Towel                           | Draped over wooden pallet                                                                                                                                                                                     |
| Guitar                          |                                                                                                                                                                                                               |
| Electric guitar                 |                                                                                                                                                                                                               |
| Dromio bag (Yolanda) w/contents | Contents: -Nerf gun w/ bullets in right side pocket -glasses in left side mesh pocket -Wig in main compartment -rope's end in main compartment -binder in main compartment -potato masher in main compartment |