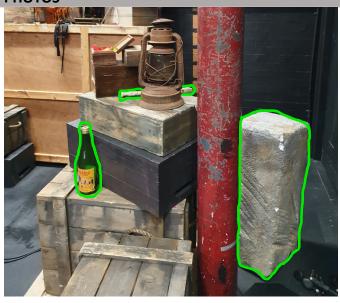

| USR                      |      |
|--------------------------|------|
| PROP                     | NOTE |
| Wooden box with confetti |      |
| Buckfast                 |      |
| recorder                 |      |
| Large rock               |      |