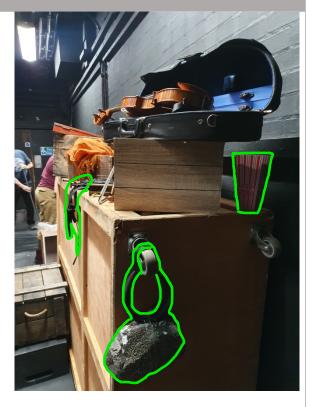

| MSL                       |      |
|---------------------------|------|
| PROP                      | NOTE |
| X2 confetti in wooden box |      |
| X2 ukuleles               |      |
| X2 chalkboards            |      |
| X2 feather fans           |      |
| Clarinet                  |      |
| Trumpet                   |      |
| Pow + Craaack sign        |      |
| Rope                      |      |