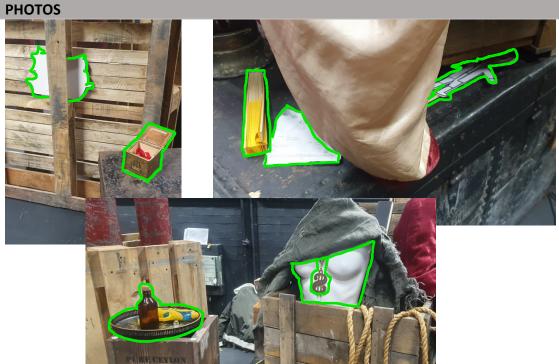

# **Comedy Of Errors - MASTER SETTING LIST**

\*Items marked in red indicates actors personal instruments

| DSR                             |                                                                                                                                                                   |
|---------------------------------|-------------------------------------------------------------------------------------------------------------------------------------------------------------------|
| PROP                            | NOTE                                                                                                                                                              |
| Cajon                           |                                                                                                                                                                   |
| Mannequin with chain            | Covered with rag                                                                                                                                                  |
| Black and gold tray w/ contents | Content: -x2 small glitter veils -Brown glass bottle -water pistol filled with water                                                                              |
| Confetti in tin                 |                                                                                                                                                                   |
| sailboat on stick               | On wooden pallet                                                                                                                                                  |
| Pull-up bar                     | Leaning against the wooden pallet and red pillar                                                                                                                  |
| E-cigar                         |                                                                                                                                                                   |
| Yellow fan                      | On top chest behind crate with mannequin                                                                                                                          |
| Adam on a stick                 | On top chest behind crate with mannequin                                                                                                                          |
| Gold reciept                    | On top chest behind crate with manequin                                                                                                                           |
| Guerney                         | Against SR wall                                                                                                                                                   |
| Dromio bag (Mabel) w/content    | Content: -nerf gun with bullets in left side pocket -Bernard, big teddy bear in right side pocket -spoon in right side pocket -inhaler + key in right mesh pocket |
| PHOTOS                          | , 5                                                                                                                                                               |