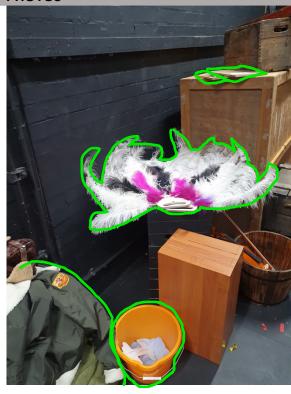

| MSR                           |                                     |
|-------------------------------|-------------------------------------|
| PROP                          | NOTE                                |
| X2 feather fans               |                                     |
| Orange bucket w/contents      | Contents: -Mouth dumbbell -blueroll |
| Violin in wooden round bucket |                                     |
| x2 small blackboards          | White chalk in letters A and D      |
| Penny whistle                 |                                     |
| Small nerf gun in holster     | Loaded with 1 bullet                |
| Rock headband                 |                                     |
| Popcorn                       |                                     |